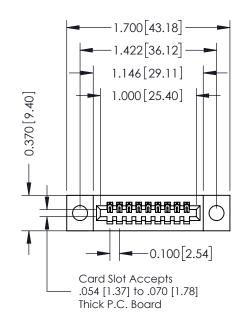

## **Contact Detail**

524-P.C. Tail .018 Sq.(0.46 Sq.) - Tail LG=.185(4.70) .100 [2.54] Contact Spacing x .200 [5.08] Row Spacing THIS IS A C.A.D. GENERATED DRAWING

ISSUE NUMBER

ORIGINAL

| 342 / 392 Card Edge Connector<br>Part Number: 392-009-524-104 |                                                                                                                                                                                                 | ACAD REFERENCE NO. 342 ENG MASTER |             |         |           |  |
|---------------------------------------------------------------|-------------------------------------------------------------------------------------------------------------------------------------------------------------------------------------------------|-----------------------------------|-------------|---------|-----------|--|
|                                                               |                                                                                                                                                                                                 | DRAWN:                            | J.LEE       | DATE: O | CT. 06/09 |  |
|                                                               |                                                                                                                                                                                                 | CHECKED:                          |             | DATE:   |           |  |
| TORONTO, ONTARIO                                              | THESE DRAWINGS AND SPECIFICATIONS ARE THE PROPERTY OF EDAC INC.,AND SHALL NOT BE REPRODUCED,OR COPIED OR USED AS THE BASIS FOR THE MANUFACTURE OR SALE OF APPARATUS WITHOUT WRITTEN PERMISSION. | SCALE:                            | NTS         | SHEET   | 1 OF 3    |  |
|                                                               |                                                                                                                                                                                                 | DRAWING                           | NUMBER      |         | ISSUE     |  |
|                                                               |                                                                                                                                                                                                 | 3                                 | 42 Assembly |         | 1         |  |