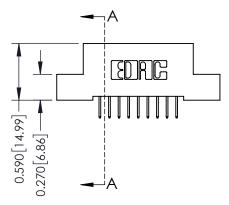

THIS IS A C.A.D. GENERATED DRAWING DO NOT MAKE MANUAL REVISIONS TO MASTER. ISSUE NUMBER

ORIGINAL

1

| 342 / 392 Series Card Edge Connector<br>Contact Bend Detail |                                                                                                                                                                                                 | ACAD REFERENCE NO. 342 ENG MASTER |             |                  |        |  |
|-------------------------------------------------------------|-------------------------------------------------------------------------------------------------------------------------------------------------------------------------------------------------|-----------------------------------|-------------|------------------|--------|--|
|                                                             |                                                                                                                                                                                                 | DRAWN:                            | J.LEE       | DATE: OCT. 06/09 |        |  |
|                                                             |                                                                                                                                                                                                 | CHECKED:                          |             | DATE:            |        |  |
| TORONTO, ONTARIO                                            | THESE DRAWINGS AND SPECIFICATIONS ARE THE PROPERTY OF EDAC INC.,AND SHALL NOT BE REPRODUCED,OR COPIED OR USED AS THE BASIS FOR THE MANUFACTURE OR SALE OF APPARATUS WITHOUT WRITTEN PERMISSION. | SCALE:                            | NTS         | SHEET :          | 2 OF 3 |  |
|                                                             |                                                                                                                                                                                                 | DRAWING                           | NUMBER      |                  | ISSUE  |  |
| YOUR CONNECTION TO QUALITY & SERVICE                        |                                                                                                                                                                                                 | 3                                 | 42 Assembly |                  | 1      |  |