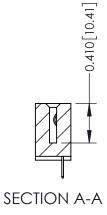

THIS IS A C.A.D. GENERATED DRAWING DO NOT MAKE MANUAL REVISIONS TO MASTER. ISSUE NUMBER

ORIGINAL

1

| 342 / 392 Series Card Edge Connector<br>Contact Bend Detail |                                                                                                                                                                                                 | ACAD REFERENCE NO. 342 ENG MASTER |             |                  |        |  |
|-------------------------------------------------------------|-------------------------------------------------------------------------------------------------------------------------------------------------------------------------------------------------|-----------------------------------|-------------|------------------|--------|--|
|                                                             |                                                                                                                                                                                                 | DRAWN:                            | J.LEE       | DATE: OCT. 06/09 |        |  |
|                                                             |                                                                                                                                                                                                 | CHECKED:                          |             | DATE:            |        |  |
| TORONTO, ONTARIO                                            | THESE DRAWINGS AND SPECIFICATIONS ARE THE PROPERTY OF EDAC INC.,AND SHALL NOT BE REPRODUCED,OR COPIED OR USED AS THE BASIS FOR THE MANUFACTURE OR SALE OF APPARATUS WITHOUT WRITTEN PERMISSION. | SCALE:                            | NTS         | SHEET :          | 2 OF 3 |  |
|                                                             |                                                                                                                                                                                                 | DRAWING                           | NUMBER      |                  | ISSUE  |  |
| YOUR CONNECTION TO QUALITY & SERVICE                        |                                                                                                                                                                                                 | 3                                 | 42 Assembly |                  | 1      |  |