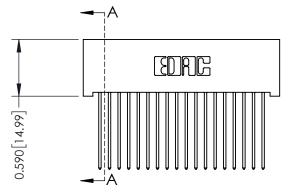

## **See Accompanying Pages for:**

- **Contact Bend Details**
- **Mounting Options**

| 342 / 392 Card Edge Connector |
|-------------------------------|
| Part Number: 392-036-541-201  |
| FDAC INC THESE DRAWINGS       |

THIS IS A C.A.D. GENERATED DRAWING DO NOT MAKE MANUAL REVISIONS TO MASTER

ISSUE NUMBER

ORIGINAL

1

| 342 / 392 Card Edge Conne | ACAD REFERENCE NO. 342 ENG MASTER                                                                                                                                                               |                |           |        |
|---------------------------|-------------------------------------------------------------------------------------------------------------------------------------------------------------------------------------------------|----------------|-----------|--------|
| Mounting Options          | DRAWN: J.LEE                                                                                                                                                                                    | DATE: O        | CT. 06/09 |        |
| Moorning Ophons           | CHECKED:                                                                                                                                                                                        | DATE:          |           |        |
| TORONTO, ONTARIO S        | THESE DRAWINGS AND SPECIFICATIONS ARE THE PROPERTY OF EDAC INC.,AND SHALL NOT BE REPRODUCED,OR COPIED OR USED AS THE BASIS FOR THE MANUFACTURE OR SALE OF APPARATUS WITHOUT WRITTEN PERMISSION. | SCALE: NTS     | SHEET :   | 3 OF 3 |
|                           |                                                                                                                                                                                                 | DRAWING NUMBER | •         | ISSUE  |
|                           |                                                                                                                                                                                                 | 342 Assembly   |           | 1      |