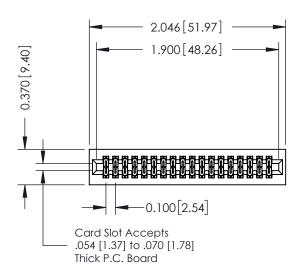

## **See Accompanying Pages for:**

- **Contact Bend Details**
- **Mounting Options**

| 342 / 392 Card Edge Connector |
|-------------------------------|
| Part Number: 392-036-541-201  |
| FDAC INC THESE DRAWINGS       |

342 Assembly

THIS IS A C.A.D. GENERATED DRAWING DO NOT MAKE MANUAL REVISIONS TO MASTER. ISSUE NUMBER

ORIGINAL

1

| 342 / 392 Series Card Edge Connector<br>Contact Bend Detail |                                                                                                                                                                                                 | ACAD REFERENCE NO. 342 ENG MASTER |             |                  |        |
|-------------------------------------------------------------|-------------------------------------------------------------------------------------------------------------------------------------------------------------------------------------------------|-----------------------------------|-------------|------------------|--------|
|                                                             |                                                                                                                                                                                                 | DRAWN:                            | J.LEE       | DATE: OCT. 06/09 |        |
|                                                             |                                                                                                                                                                                                 | CHECKED:                          |             | DATE:            |        |
| TORONTO, ONTARIO A S                                        | THESE DRAWINGS AND SPECIFICATIONS ARE THE PROPERTY OF EDAC INC.,AND SHALL NOT BE REPRODUCED,OR COPIED OR USED AS THE BASIS FOR THE MANUFACTURE OR SALE OF APPARATUS WITHOUT WRITTEN PERMISSION. | SCALE:                            | NTS         | SHEET :          | 2 OF 3 |
|                                                             |                                                                                                                                                                                                 | DRAWING                           | NUMBER      |                  | ISSUE  |
|                                                             |                                                                                                                                                                                                 | 3                                 | 42 Assembly |                  | 1      |