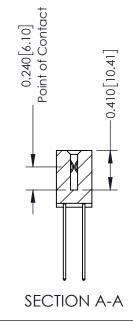

## **See Accompanying Pages for:**

- **Contact Bend Details**
- **Mounting Options**

| 342 / 392 Card Edge Connector |
|-------------------------------|
| Part Number: 392-036-541-201  |
| FDAC INC THESE DRAWINGS       |

342 Assembly

THIS IS A C.A.D. GENERATED DRAWING DO NOT MAKE MANUAL REVISIONS TO MASTER. ISSUE NUMBER

ORIGINAL

1

| 342 / 392 Series Card Edge Connector<br>Contact Bend Detail |                                                                                                                                                                                                 | ACAD REFERENCE NO. 342 ENG MASTER |             |                  |        |
|-------------------------------------------------------------|-------------------------------------------------------------------------------------------------------------------------------------------------------------------------------------------------|-----------------------------------|-------------|------------------|--------|
|                                                             |                                                                                                                                                                                                 | DRAWN:                            | J.LEE       | DATE: OCT. 06/09 |        |
|                                                             |                                                                                                                                                                                                 | CHECKED:                          |             | DATE:            |        |
| TORONTO, ONTARIO A S                                        | THESE DRAWINGS AND SPECIFICATIONS ARE THE PROPERTY OF EDAC INC.,AND SHALL NOT BE REPRODUCED,OR COPIED OR USED AS THE BASIS FOR THE MANUFACTURE OR SALE OF APPARATUS WITHOUT WRITTEN PERMISSION. | SCALE:                            | NTS         | SHEET :          | 2 OF 3 |
|                                                             |                                                                                                                                                                                                 | DRAWING                           | NUMBER      |                  | ISSUE  |
|                                                             |                                                                                                                                                                                                 | 3                                 | 42 Assembly |                  | 1      |