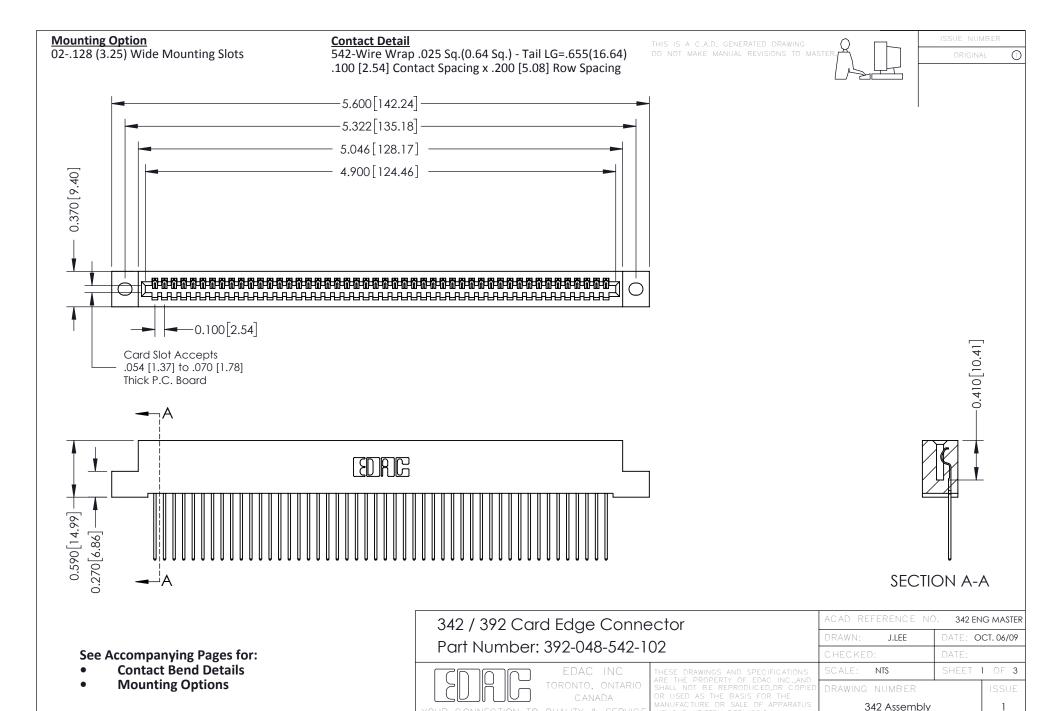

YOUR CONNECTION TO QUALITY & SERVICE

THIS IS A C.A.D. GENERATED DRAWING DO NOT MAKE MANUAL REVISIONS TO MASTER. ISSUE NUMBER

ORIGINAL

1



| 342 / 392 Series Card Edge Connector<br>Contact Bend Detail |                                                                                                                                                                                                  | ACAD REFERENCE NO. 342 ENG MASTER |             |                  |        |
|-------------------------------------------------------------|--------------------------------------------------------------------------------------------------------------------------------------------------------------------------------------------------|-----------------------------------|-------------|-----------