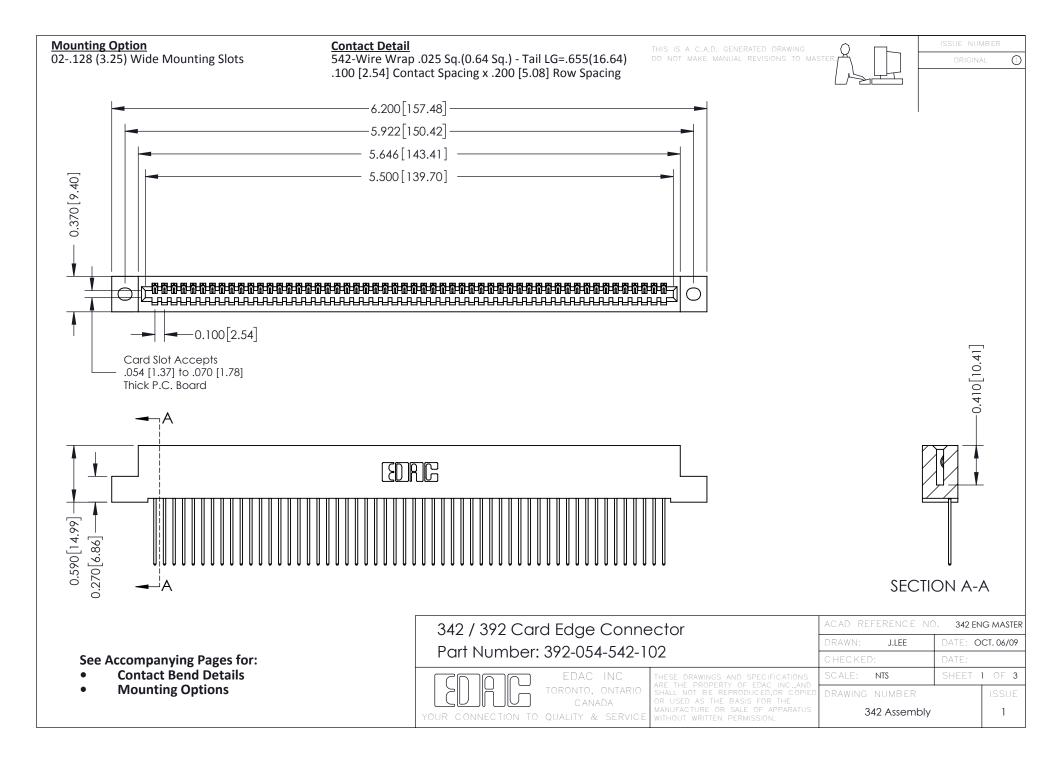

THIS IS A C.A.D. GENERATED DRAWING DO NOT MAKE MANUAL REVISIONS TO MASTER. ISSUE NUMBER

ORIGINAL

1



| 342 / 392 Series Card Edge Connector<br>Contact Bend Detail |                                                                                                                                                                                                  | ACAD REFERENCE NO. 342 ENG MASTER |             |                  |        |
|-------------------------------------------------------------|--------------------------------------------------------------------------------------------------------------------------------------------------------------------------------------------------|-----------------------------------|-------------|------------------|--------|
|