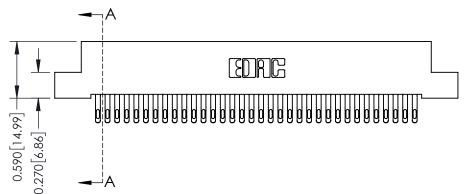

342 Assembly

THIS IS A C.A.D. GENERATED DRAWING DO NOT MAKE MANUAL REVISIONS TO MASTER. ISSUE NUMBER

ORIGINAL

1

| 342 / 392 Series Card Edge Connector<br>Contact Bend Detail |                                                                                                                                   | ACAD REFERENCE NO. 342 ENG MASTER |             |          |          |
|-------------------------------------------------------------|-----------------------------------------------------------------------------------------------------------------------------------|-----------------------------------|-------------|----------|----------|
|                                                             |                                                                                                                                   | DRAWN:                            | J.LEE       | DATE: OC | T. 06/09 |
|                                                             |                                                                                                                                   | CHECKED                           | ):          | DATE:    |          |
| EDAC INC                                                    | ARE THE PROPERTY OF EDAC INC.,AND SHALL NOT BE REPRODUCED,OR COPIED OR USED AS THE BASIS FOR THE MANUFACTURE OR SALE OF APPARATUS | SCALE:                            | NTS         | SHEET :  | 2 OF 3   |
| TORONTO, ONTARIO                                            |                                                                                                                                   | DRAWING                           | NUMBER      |          | ISSUE    |
| YOUR CONNECTION TO QUALITY & SERVICE                        |                                                                                                                                   | 3                                 | 42 Assembly |          | 1        |