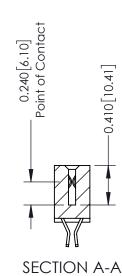

**Mounting Option** 

04-.156 (3.96) Dia. Mounting Holes

**Contact Detail** 

555-Extender Board Bend (Code 500 Contacts) .100 [2.54] Contact Spacing x .200 [5.08] Row Spacing

342 Assembly

THIS IS A C.A.D. GENERATED DRAWING DO NOT MAKE MANUAL REVISIONS TO MASTER. ISSUE NUMBER

ORIGINAL

1

| 342 / 392 Series Card Edge Connector<br>Contact Bend Detail |                                                                                                                                   | ACAD REFERENCE NO. 342 ENG MASTER |             |          |          |
|-------------------------------------------------------------|-----------------------------------------------------------------------------------------------------------------------------------|-----------------------------------|-------------|----------|----------|
|                                                             |                                                                                                                                   | DRAWN:                            | J.LEE       | DATE: OC | T. 06/09 |
|                                                             |                                                                                                                                   | CHECKED                           | ):          | DATE:    |          |
| EDAC INC                                                    | ARE THE PROPERTY OF EDAC INC.,AND SHALL NOT BE REPRODUCED,OR COPIED OR USED AS THE BASIS FOR THE MANUFACTURE OR SALE OF APPARATUS | SCALE:                            | NTS         | SHEET :  | 2 OF 3   |
| TORONTO, ONTARIO                                            |                                                                                                                                   | DRAWING                           | NUMBER      |          | ISSUE    |
| YOUR CONNECTION TO QUALITY & SERVICE                        |                                                                                                                                   | 3                                 | 42 Assembly |          | 1        |