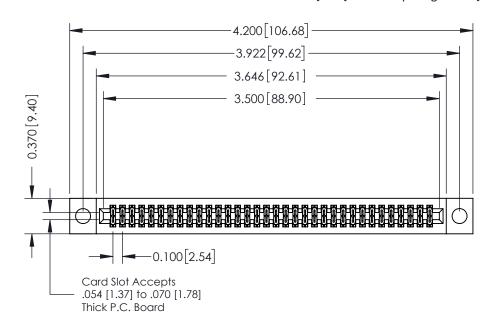

## **See Accompanying Pages for:**

- **Contact Bend Details**
- **Mounting Options**

| 342 / 392 Card Edge Connector |
|-------------------------------|
| Part Number: 392-068-555-204  |

YOUR CONNECTION TO QUALITY & SERVICE

| ACAD REFERENCE NO. 342 ENG MASTER |                  |  |  |  |
|-----------------------------------|------------------|--|--|--|
| DRAWN: J.LEE                      | DATE: OCT. 06/09 |  |  |  |
| CHECKED:                          | DATE:            |  |  |  |
| SCALE: NTS                        | SHEET 1 OF 3     |  |  |  |
| DRAWING NUMBER                    | ISSUE            |  |  |  |