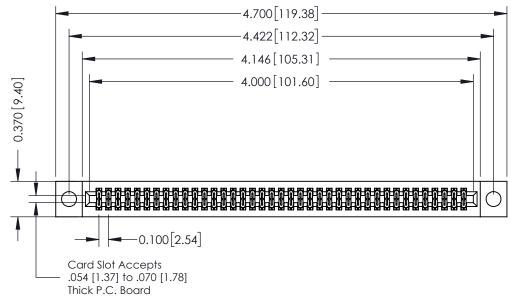

## **Mounting Option** 04-.156 (3.96) Dia. Mounting Holes 0.370 [9.40]

## **See Accompanying Pages for:**

- **Contact Bend Details**
- **Mounting Options**

342 / 392 Card Edge Connector Part Number: 392-078-542-204

YOUR CONNECTION TO QUALITY & SERVICE

| ACAD REFERENCE NO. 342 ENG MASTER |                  |  |  |  |
|-----------------------------------|------------------|--|--|--|
| DRAWN: J.LEE                      | DATE: OCT. 06/09 |  |  |  |
| CHECKED:                          | DATE:            |  |  |  |
| SCALE: NTS                        | SHEET 1 OF 3     |  |  |  |
| DRAWING NUMBER                    | ISSUE            |  |  |  |