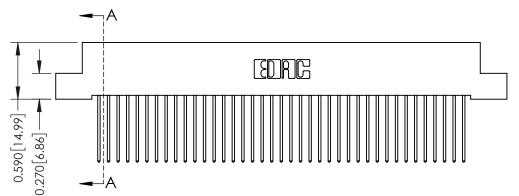

## **Contact Detail**

542-Wire Wrap .025 Sq.(0.64 Sq.) - Tail LG=.655(16.64) .100 [2.54] Contact Spacing x .200 [5.08] Row Spacing

## **See Accompanying Pages for:**

- **Contact Bend Details**
- **Mounting Options**

342 / 392 Card Edge Connector Part Number: 392-078-542-204

YOUR CONNECTION TO QUALITY & SERVICE

| ACAD REFERENCE NO. 342 ENG MASTER |                  |  |  |  |
|-----------------------------------|------------------|--|--|--|
| DRAWN: J.LEE                      | DATE: OCT. 06/09 |  |  |  |
| CHECKED:                          | DATE:            |  |  |  |
| SCALE: NTS                        | SHEET 1 OF 3     |  |  |  |
| DRAWING NUMBER                    | ISSUE            |  |  |  |