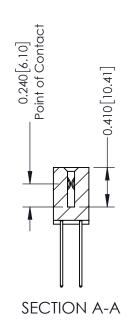

342 Assembly

THIS IS A C.A.D. GENERATED DRAWING DO NOT MAKE MANUAL REVISIONS TO MASTER. ISSUE NUMBER

ORIGINAL

1

| 342 / 392 Series Card Edge Connector<br>Contact Bend Detail |                                                                                                                                   | ACAD REFERENCE NO. 342 ENG MASTER |             |                  |        |
|-------------------------------------------------------------|-----------------------------------------------------------------------------------------------------------------------------------|-----------------------------------|-------------|------------------|--------|
|                                                             |                                                                                                                                   | DRAWN:                            | J.LEE       | DATE: OCT. 06/09 |        |
|                                                             |                                                                                                                                   | CHECKED:                          |             | DATE:            |        |
| EDAC INC                                                    | ARE THE PROPERTY OF EDAC INC.,AND SHALL NOT BE REPRODUCED,OR COPIED OR USED AS THE BASIS FOR THE MANUFACTURE OR SALE OF APPARATUS | SCALE:                            | NTS         | SHEET :          | 2 OF 3 |
| TORONTO, ONTARIO                                            |                                                                                                                                   | DRAWING                           | NUMBER      |                  | ISSUE  |
| YOUR CONNECTION TO QUALITY & SERVICE                        |                                                                                                                                   | 3                                 | 42 Assembly |                  | 1      |