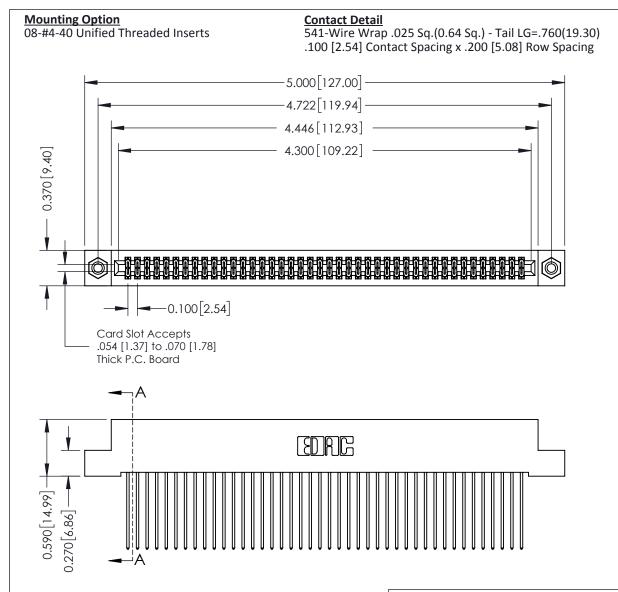

## **See Accompanying Pages for:**

- **Contact Bend Details**
- **Mounting Options**

342 / 392 Card Edge Connector Part Number: 392-084-541-208

YOUR CONNECTION TO QUALITY & SERVICE

| ACAD REFERENCE NO. 342 ENG MASTER |                  |  |  |
|-----------------------------------|------------------|--|--|
| DRAWN: J.LEE                      | DATE: OCT. 06/09 |  |  |
| CHECKED:                          | DATE:            |  |  |
| SCALE: NTS                        | SHEET 1 OF 3     |  |  |
| DRAWING NUMBER                    | ISSUE            |  |  |