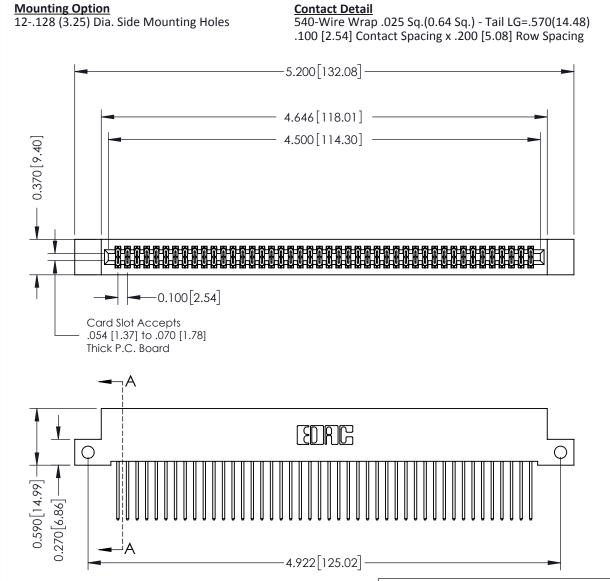

THIS IS A C.A.D. GENERATED DRAWING DO NOT MAKE MANUAL REVISIONS TO MASTER

ISSUE NUMBER

ORIGINAL

1

| 342 / 392 Card Edge Connector<br>Mounting Options |                                                                                                                                                                                               | ACAD REFERENCE NO. 342 ENG MASTER |                         |        |  |  |
|---------------------------------------------------|-----------------------------------------------------------------------------------------------------------------------------------------------------------------------------------------------|-----------------------------------|-------------------------|--------|--|--|
|                                                   |                                                                                                                                                                                               | DRAWN: J.LEE                      | DATE: <b>OCT. 06/09</b> |        |  |  |
|                                                   |                                                                                                                                                                                               | CHECKED:                          | DATE:                   |        |  |  |
| TORONTO, ONTARIO                                  | THESE DRAWINGS AND SPECIFICATIONS ARE THE PROPERTY OF EDAC INCAND SHALL NOT BE REPRODUCED,OR COPIED OR USED AS THE BASIS FOR THE MANUFACTURE OR SALE OF APPARATUS WITHOUT WRITTEN PERMISSION. | SCALE: NTS                        | SHEET :                 | 3 OF 3 |  |  |
|                                                   |                                                                                                                                                                                               | DRAWING NUMBER                    | •                       | ISSUE  |  |  |
| YOUR CONNECTION TO QUALITY & SERVICE              |                                                                                                                                                                                               | 342 Assembly                      |                         | 1      |  |  |