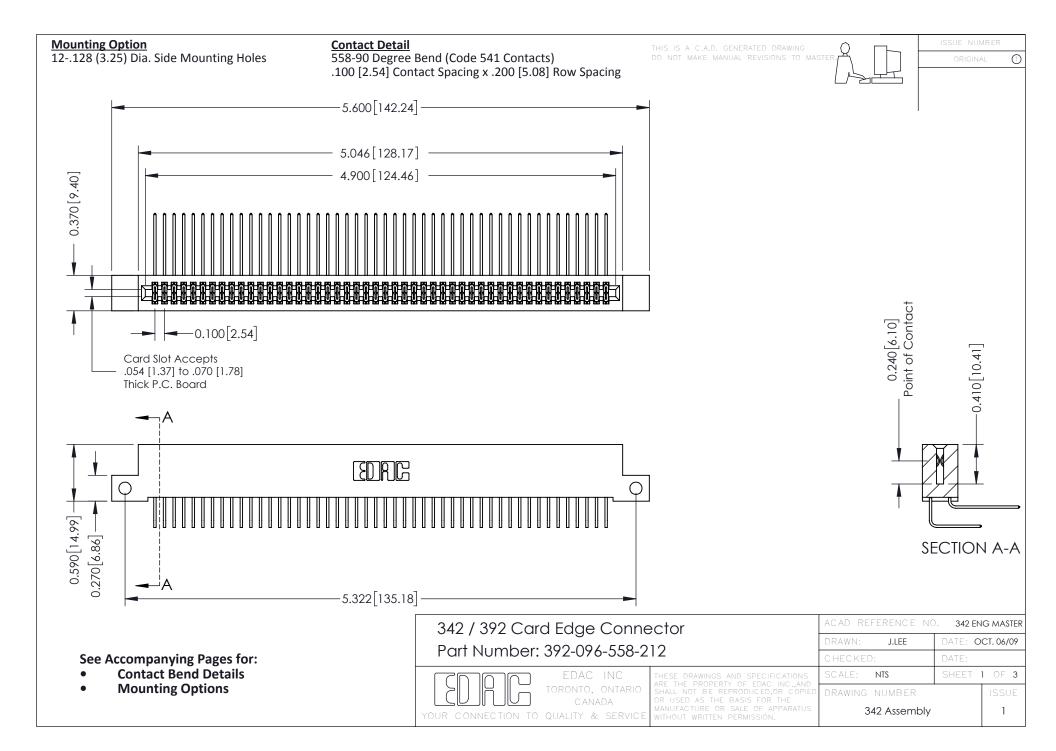

THIS IS A C.A.D. GENERATED DRAWING DO NOT MAKE MANUAL REVISIONS TO MASTER. ISSUE NUMBER

ORIGINAL

1



| 342 / 392 Series Card Edge Connector<br>Contact Bend Detail |                                                                                                                                                                                                  | ACAD REFERENCE NO. 342 ENG MASTER |             |                  |        |
|-------------------------------------------------------------|--------------------------------------------------------------------------------------------------------------------------------------------------------------------------------------------------|-----------------------------------|-------------|------------------|--------|
|