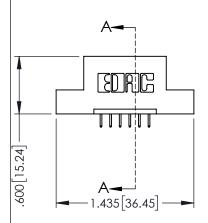

| 2 AE /20E CEDIES CARD EDGE CONNECTOR |
|--------------------------------------|
| 345/395 SERIES CARD EDGE CONNECTOR   |
| PART NUMBER: 395-006-525-108         |

| ACAD REFERENCE NO. 345-ENG-MASTER |                  |  |  |  |
|-----------------------------------|------------------|--|--|--|
| DRAWN: R.STA.MONICA               | DATE:MAY.16/2017 |  |  |  |
| CHECKED:                          | DATE:            |  |  |  |
| SCALE: 1:1                        | SHEET 1 OF 2     |  |  |  |
| DRAWING NUMBER                    | ISSUE            |  |  |  |
|                                   |                  |  |  |  |