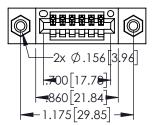

<u>Contact Dimensions:</u>
525-P.C. Tail .018 Sq.(0.46 Sq.) - Tail LG=.150(3.81)
.100 (2.54) Contact Spacing x .200 (5.08) Row Spacing

..330[8.38] CARD SLOT .160[4.06] POINT OF CONTACT

1

- INSULATOR MATERIAL: THERMOPLASTIC PBT BLACK, UL 94V-0 CONTACT MATERIAL; COPPER TIN ALLOY
- CONTACT PLATING: GOLD ON THE MATING AREA, TIN PLATING ON THE CONTACT TAILS, NICKEL UNDERPLATE

| 2 AE /20E CEDIES CARD EDGE CONNECTOR |
|--------------------------------------|
| 345/395 SERIES CARD EDGE CONNECTOR   |
| PART NUMBER: 395-006-525-108         |

| ACAD REFERENCE NO. 345-ENG-MASTER |                  |  |  |  |
|-----------------------------------|------------------|--|--|--|
| DRAWN: R.STA.MONICA               | DATE:MAY.16/2017 |  |  |  |
| CHECKED:                          | DATE:            |  |  |  |
| SCALE: 1:1                        | SHEET 1 OF 2     |  |  |  |
| DRAWING NUMBER                    | ISSUE            |  |  |  |
|                                   |                  |  |  |  |