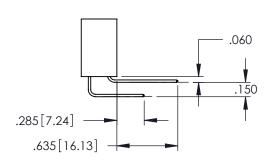

**SECTION A-A** 

345-ENG-MASTER

.107 [2.72] .082[2.08] .157[4] .232 [5.89] .125(3.18) to .210(5.33) .125(3.18) to .210(5.33) Outside Tails Outside Tails

**Contact Code 555** 

**Contact Code 556** 

.045(1.14) to .060(1.52)

Between Tails

.045(1.14) to .060(1.52)

Between Tails

**Contact Code 558** 

**Contact Code 559** 

Contact Code 560

INSULATOR MATERIAL: THERMOPLASTIC POLYESTER, UL 94V-0

DAP MATERIAL AVAILABLE UPON REQUEST