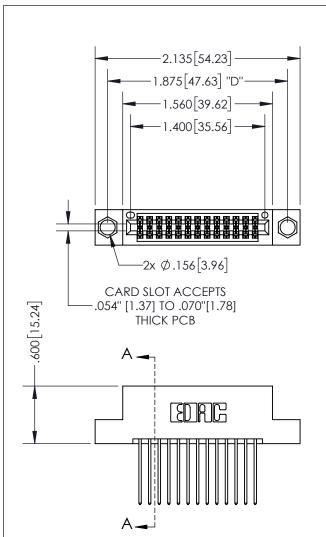

THIS IS A C.A.D. GENERATED DRAWING DO NOT MAKE MANUAL REVISIONS TO MASTER.

ISSUE NUMBER ORIGINAL 1

.160 4.06 POINT OF CONTACT .330[8.38] -.370[9.4] **CARD SLOT** .150 [3.81]

SECTION A-A

345/395 SERIES CARD EDGE CONNECTOR PART NUMBER: 395-026-542-204

**EDAC INC** TORONTO, ONTARIO CANADA

THESE DRAWINGS AND SPECIFICATIONS ARE THE PROPERTY OF EDAC INC.,AND SHALL NOT BE REPRODUCED, OR COPIED OR USED AS THE BASIS FOR THE MANUFACTURE OR SALE OF APPARATUS WITHOUT WRITTEN PERMISSION.

| ACAD REFERENCE NO.  | 345-ENG-MASTER   |
|---------------------|------------------|
| DRAWN: R.STA.MONICA | DATE:MAY.16/2017 |
| CHECKED:            | DATE:            |
| SCALE: 1:1          | SHEET 1 OF 2     |
| DRAWING NUMBER      | ISSUE            |
| 345-ENG-MASTER      | 1                |
| 1                   |                  |