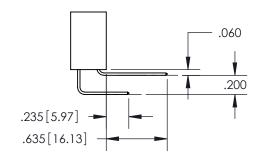

ISSUE NUMBER

ORIGINAL

1

.152[3.86] .362[9.19] .125(3.18) to .210(5.33) .045(1.14) to .060(1.52)

**Contact Code 558** 

**Contact Code 559** 

**Contact Code 560** 

| 345/395 SERIES CARD EDGE CONNECTOR          |
|---------------------------------------------|
| CONTACT CODE 555,556,558,559,560 DIMENSIONS |

Outside Tails

Between Tails

|   | ACAD REFERENCE NO.  | 345-ENG-MASTER   |
|---|---------------------|------------------|
|   | DRAWN: R.STA.MONICA | DATE:MAY.16/2017 |
| _ | CHECKED:            | DATE:            |
|   | SCALE: 1:1          | SHEET 2 OF 2     |
|   | DRAWING NUMBER      | ISSUE            |
|   | 345-ENG-MASTER      | 1                |