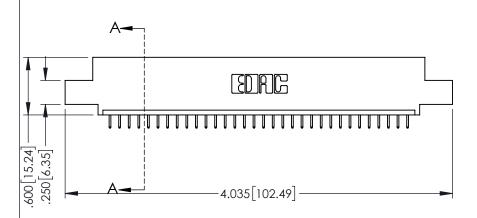

<u>Contact Dimensions:</u>
525-P.C. Tail .018 Sq.(0.46 Sq.) - Tail LG=.150(3.81)
.100 (2.54) Contact Spacing x .200 (5.08) Row Spacing

1

..330[8.38] CARD SLOT .160[4.06] POINT OF CONTACT **SECTION A-A** 

INSULATOR MATERIAL: THERMOPLASTIC PBT BLACK, UL 94V-0

CONTACT MATERIAL; COPPER TIN ALLOY CONTACT PLATING: GOLD ON THE MATING AREA, TIN PLATING ON THE CONTACT TAILS, NICKEL UNDERPLATE

| 345/395 SERIES CARD EDGE CONNECTOR |
|------------------------------------|
| PART NUMBER: 395-032-525-408       |

YOUR CONNECTION TO QUALITY & SERVICE

| ACAD REFERENCE NO. 345-ENG-MASTER |                 |           |  |
|-----------------------------------|-----------------|-----------|--|
| DRAWN: R.STA.MONICA               | DATE: <b>MA</b> | Y.16/2017 |  |
| CHECKED:                          | DATE:           |           |  |
| SCALE: 1:1                        | SHEET 1         | OF 2      |  |
| DRAWING NUMBER                    |                 | ISSUE     |  |
| 345-ENG-MASTER                    |                 | 1         |  |