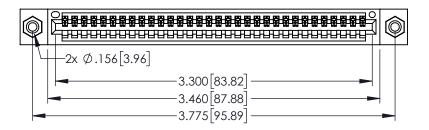

<u>Contact Dimensions:</u>
525-P.C. Tail .018 Sq.(0.46 Sq.) - Tail LG=.150(3.81)
.100 (2.54) Contact Spacing x .200 (5.08) Row Spacing

1

..330[8.38] CARD SLOT .160[4.06] POINT OF CONTACT **SECTION A-A** 

INSULATOR MATERIAL: THERMOPLASTIC PBT BLACK, UL 94V-0

CONTACT MATERIAL; COPPER TIN ALLOY CONTACT PLATING: GOLD ON THE MATING AREA, TIN PLATING ON THE CONTACT TAILS, NICKEL UNDERPLATE

| 345/395 SERIES CARD EDGE CONNECTOR |
|------------------------------------|
| PART NUMBER: 395-032-525-408       |

YOUR CONNECTION TO QUALITY & SERVICE

| ACAD REFERENCE NO. 345-ENG-MASTER |                 |           |  |
|-----------------------------------|-----------------|-----------|--|
| DRAWN: R.STA.MONICA               | DATE: <b>MA</b> | Y.16/2017 |  |
| CHECKED:                          | DATE:           |           |  |
| SCALE: 1:1                        | SHEET 1         | OF 2      |  |
| DRAWING NUMBER                    |                 | ISSUE     |  |
| 345-ENG-MASTER                    |                 | 1         |  |