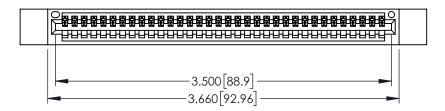

345/395 SERIES CARD EDGE CONNECTOR PART NUMBER: 395-034-525-612

| ACAD REFERENCE NO. 345-ENG-MASTER |                  |        |  |
|-----------------------------------|------------------|--------|--|
| DRAWN: R.STA.MONICA               | DATE:MAY.16/2017 |        |  |
| CHECKED:                          | DATE:            |        |  |
| SCALE: 1:1                        | SHEET '          | I OF 2 |  |
| DRAWING NUMBER                    |                  | ISSUE  |  |
| 345-ENG-MASTER                    |                  | 1      |  |