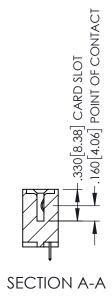

<u>Contact Dimensions:</u>
525-P.C. Tail .018 Sq.(0.46 Sq.) - Tail LG=.150(3.81)
.100 (2.54) Contact Spacing x .200 (5.08) Row Spacing

1

INSULATOR MATERIAL: THERMOPLASTIC PBT BLACK, UL 94V-0

CONTACT MATERIAL; COPPER TIN ALLOY CONTACT PLATING: GOLD ON THE MATING AREA, TIN PLATING ON THE CONTACT TAILS, NICKEL UNDERPLATE

345/395 SERIES CARD EDGE CONNECTOR PART NUMBER: 395-034-525-612

| ACAD REFERENCE NO. 345-ENG-MASTER |                  |        |  |
|-----------------------------------|------------------|--------|--|
| DRAWN: R.STA.MONICA               | DATE:MAY.16/2017 |        |  |
| CHECKED:                          | DATE:            |        |  |
| SCALE: 1:1                        | SHEET '          | I OF 2 |  |
| DRAWING NUMBER                    |                  | ISSUE  |  |
| 345-ENG-MASTER                    |                  | 1      |  |