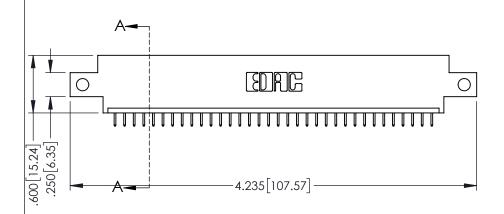

<u>Contact Dimensions:</u>
525-P.C. Tail .018 Sq.(0.46 Sq.) - Tail LG=.150(3.81)
.100 (2.54) Contact Spacing x .200 (5.08) Row Spacing

1

INSULATOR MATERIAL: THERMOPLASTIC PBT BLACK, UL 94V-0

CONTACT MATERIAL; COPPER TIN ALLOY CONTACT PLATING: GOLD ON THE MATING AREA, TIN PLATING ON THE CONTACT TAILS, NICKEL UNDERPLATE

345/395 SERIES CARD EDGE CONNECTOR PART NUMBER: 395-034-525-612

| ACAD REFERENCE NO. 345-ENG-MASTER |                  |        |  |
|-----------------------------------|------------------|--------|--|
| DRAWN: R.STA.MONICA               | DATE:MAY.16/2017 |        |  |
| CHECKED:                          | DATE:            |        |  |
| SCALE: 1:1                        | SHEET '          | I OF 2 |  |
| DRAWING NUMBER                    |                  | ISSUE  |  |
| 345-ENG-MASTER                    |                  | 1      |  |