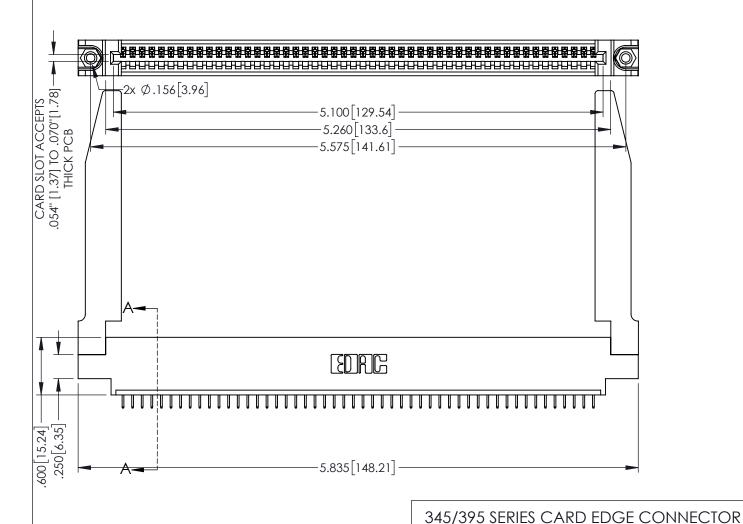

PART NUMBER: 395-050-525-678

YOUR CONNECTION TO QUALITY & SERVICE

THESE DRAWINGS AND SPECIFICATIONS ARE THE PROPERTY OF EDAC INC. AND SHALL NOT BE REPRODUCED,OR COPIED OR USED AS THE BASIS FOR THE MANUFACTURE OR SALE OF APPARATUS WITHOUT WRITTEN PERMISSION.

| ACAD REFERENCE NO   | . 345-ENG-MASTER |
|---------------------|------------------|
| DRAWN: R.STA.MONICA | DATE:MAY.16/2017 |
| CHECKED:            | DATE:            |
| SCALE: 1:1          | SHEET 1 OF 2     |
| DRAWING NUMBER      | ISSUE            |
| 345-ENG-MASTER      | 1                |