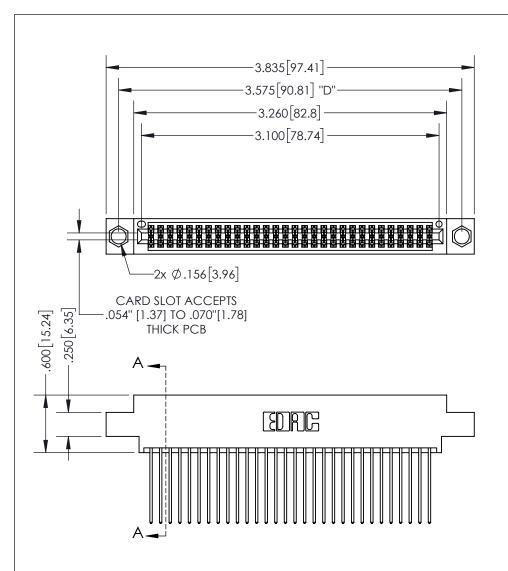

THIS IS A C.A.D. GENERATED DRAWING DO NOT MAKE MANUAL REVISIONS TO MASTER.

ISSUE NUMBER ORIGINAL

1

.160 4.06 POINT OF CONTACT .330[8.38] -.370[9.4] **CARD SLOT** 

SECTION A-A

<u>Contact Dimensions:</u> 541-Wire Wrap .025 Sq.(0.64 Sq.) - Tail LG=.750(19.05) .100 (2.54) Contact Spacing x .200 (5.08) Row Spacing

INSULATOR MATERIAL: THERMOPLASTIC PBT, UL 94V-0 CONTACT MATERIAL; COPPER TIN ALLOY CONTACT PLATING: GOLD ON THE MATING AREA, TIN PLATING ON THE CONTACT TAILS, NICKEL UNDERPLATE

345/395 SERIES CARD EDGE CONNECTOR PART NUMBER: 395-060-541-804

.150 [3.81]

| ACAD REFERENCE NO.  | 345-ENG-MASTER   |
|---------------------|------------------|
| DRAWN: R.STA.MONICA | DATE:MAY.16/2017 |
| CHECKED:            | DATE:            |
| SCALE: 1:1          | SHEET 1 OF 2     |
| DRAWING NUMBER      | ISSUE            |
| 345-ENG-MASTER      | 1                |