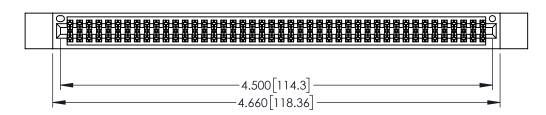

345/395 SERIES CARD EDGE CONNECTOR PART NUMBER: 395-088-525-212

EDAC INC TORONTO, ONTARIO CANADA

YOUR CONNECTION TO QUALITY & SERVICE WITH

THESE DRAWINGS AND SPECIFICATIONS ARE THE PROPERTY OF EDAC INC.,AND SHALL NOT BE REPRODUCED,OR COPIED OR USED AS THE BASIS FOR THE MANUFACTURE OR SALE OF APPARATUS WITHOUT WRITTEN PERMISSION.

<u>Contact Dimensions:</u>
525-P.C. Tail .018 Sq.(0.46 Sq.) - Tail LG=.150(3.81)
.100 (2.54) Contact Spacing x .200 (5.08) Row Spacing

THIS IS A C.A.D. GENERATED DRAWING DO NOT MAKE MANUAL REVISIONS TO MASTER