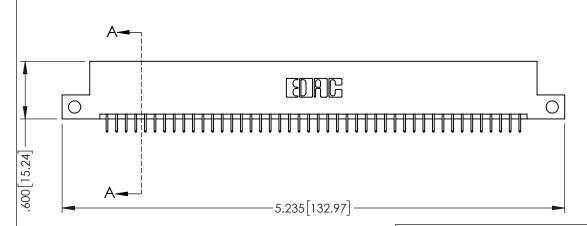

345/395 SERIES CARD EDGE CONNECTOR PART NUMBER: 395-088-525-212

EDAC INC TORONTO, ONTARIO CANADA

YOUR CONNECTION TO QUALITY & SERVICE WITH

THESE DRAWINGS AND SPECIFICATIONS ARE THE PROPERTY OF EDAC INC.,AND SHALL NOT BE REPRODUCED,OR COPIED OR USED AS THE BASIS FOR THE MANUFACTURE OR SALE OF APPARATUS WITHOUT WRITTEN PERMISSION.