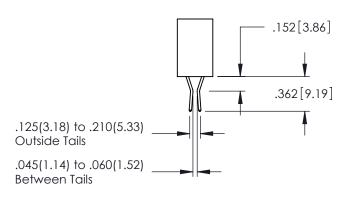

WING NUMBER ISS 345-ENG-MASTER 1

.107 [2.72] .082 [2.08] .157 [4] .232 [5.89] .125(3.18) to .210(5.33) .125(3.18) to .210(5.33) Outside Tails Outside Tails .045(1.14) to .060(1.52) .045(1.14) to .060(1.52) Between Tails Between Tails **Contact Code 555 Contact Code 556** 

**Contact Code 558** 

## **Contact Code 559**

**Contact Code 560** 

INSULATOR MATERIAL: THERMOPLASTIC POLYESTER, UL 94V-0

DAP MATERIAL AVAILABLE UPON REQUEST

CONTACT MATERIAL; COPPER ALLOY

CONTACT PLATING: GOLD ON THE MATING AREA, TIN PLATING ON THE CONTACT TAILS, NICKEL UNDERPLATE

## 345/395 SERIES CARD EDGE CONNECTOR CONTACT CODE 555,556,558,559,560 DIMENSIONS

YOUR CONNECTION TO QUALITY & SERVICE

|     | ACAD REFERENCE NO   | . 345-ENG-MASTER |
|-----|---------------------|------------------|
|     | DRAWN: R.STA.MONICA | DATE:MAY.16/2017 |
| )   | CHECKED:            | DATE:            |
| ,   | SCALE: 1:1          | SHEET 2 OF 2     |
| ED. | DRAWING NUMBER      | ISSUE            |