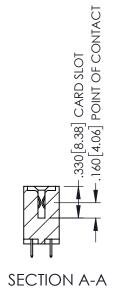

<u>Contact Dimensions:</u>
525-P.C. Tail .018 Sq.(0.46 Sq.) - Tail LG=.150(3.81)
.100 (2.54) Contact Spacing x .200 (5.08) Row Spacing

THIS IS A C.A.D. GENERATED DRAWING DO NOT MAKE MANUAL REVISIONS TO MASTER