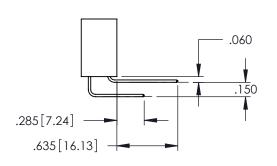

<u>Contact Dimensions:</u>
525-P.C. Tail .018 Sq.(0.46 Sq.) - Tail LG=.150(3.81)
.100 (2.54) Contact Spacing x .200 (5.08) Row Spacing

THIS IS A C.A.D. GENERATED DRAWING DO NOT MAKE MANUAL REVISIONS TO MASTER

ORIGINAL

1

INSULATOR MATERIAL: THERMOPLASTIC PBT BLACK, UL 94V-0

CONTACT MATERIAL; COPPER TIN ALLOY
 CONTACT PLATING: GOLD ON THE MATING AREA. TIN P

CONTACT PLATING: GOLD ON THE MATING AREA, TIN PLATING ON THE CONTACT TAILS, NICKEL UNDERPLATE

345/395 SERIES CARD EDGE CONNECTOR PART NUMBER: 395-088-525-212

EDAC INC TORONTO, ONTARIO CANADA

YOUR CONNECTION TO QUALITY & SERVICE WITH

THESE DRAWINGS AND SPECIFICATIONS ARE THE PROPERTY OF EDAC INC.,AND SHALL NOT BE REPRODUCED,OR COPIED OR USED AS THE BASIS FOR THE MANUFACTURE OR SALE OF APPARATUS WITHOUT WRITTEN PERMISSION.