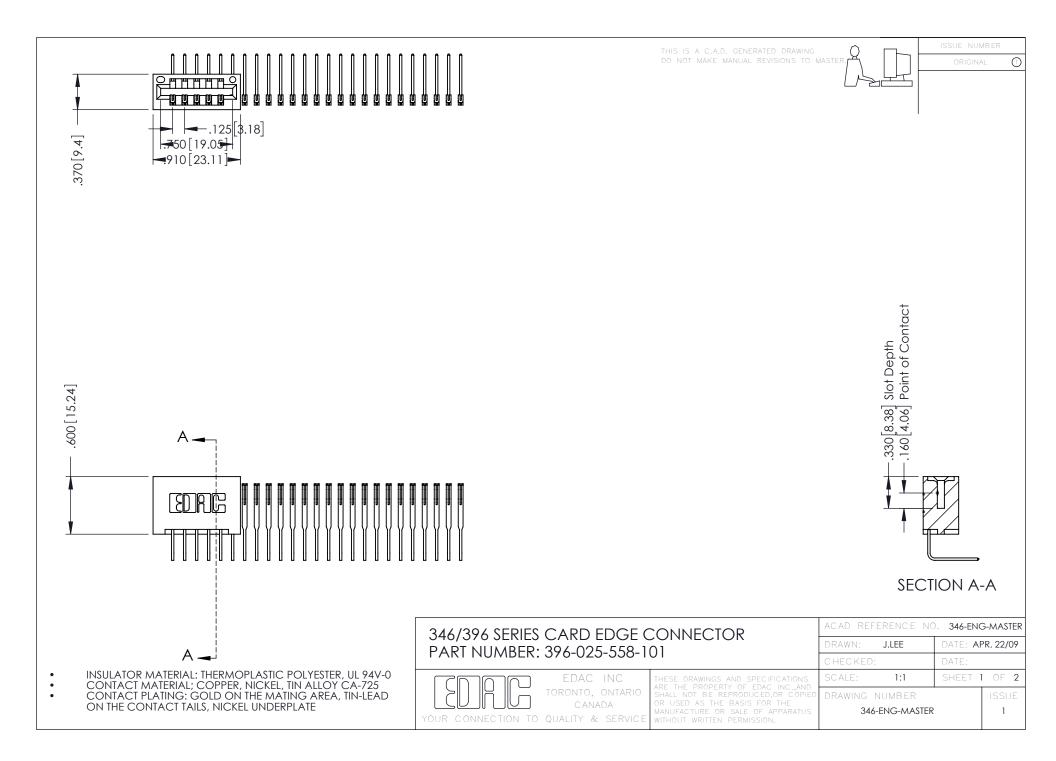

**Contact Code 555** 

**Contact Code 556** 

INSULATOR MATERIAL: THERMOPLASTIC POLYESTER, UL 94V-0 CONTACT MATERIAL; COPPER, NICKEL, TIN ALLOY CA-725 CONTACT PLATING: GOLD ON THE MATING AREA, TIN-LEAD

ON THE CONTACT TAILS, NICKEL UNDERPLATE

## 346/396 SERIES CARD EDGE CONNECTOR CONTACT CODE 555,556,558,559,560 DIMENSIONS

YOUR CONNECTION TO QUALITY & SERVICE

|   | ACAD REFERENCE NO. 346-ENG-MASTER |                  |
|---|-----------------------------------|------------------|
|   | DRAWN: J.LEE                      | DATE: APR. 22/09 |
|   | CHECKED:                          | DATE:            |
|   | SCALE: 1:1                        | SHEET 2 OF 2     |
| D | DRAWING NUMBER                    | ISSUE            |