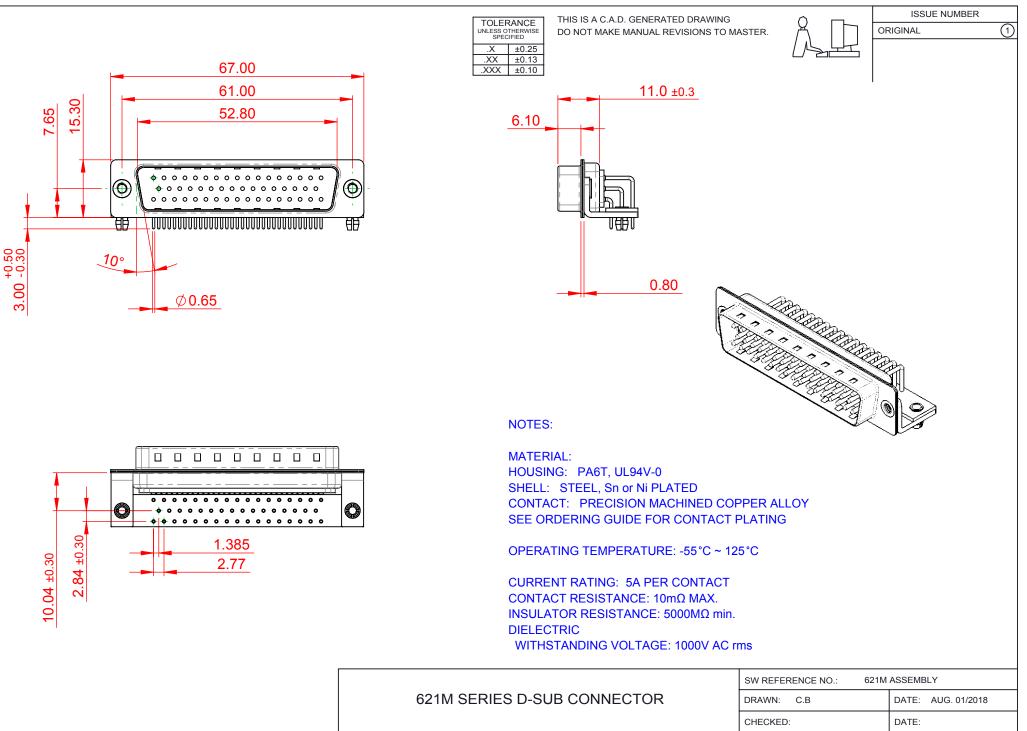

COMPLIANT

THIS SERIES FULLY CONFORMS TO THE EUROPEAN UNION DIRECTIVES 2011/65/EU FOR RoHS COMPLIANCY.

EDAC INC TORONTO, ONTARIO CANADA

THESE DRAWINGS AND SPECIFICATIONS ARE THE PROPERTY OF EDAC INC. AND SHALL NOT BE REPRODUCED, OR COPIED OR USED AS THE BASIS FOR THE MANUFACTURE OR SALE OF APPARATUS WITHOUT WRITTEN PERMISSION.

| SW REFERENCE NO.: 621M ASSEMBLY       |                    |
|---------------------------------------|--------------------|
| DRAWN: C.B                            | DATE: AUG. 01/2018 |
| CHECKED:                              | DATE:              |
| SCALE: 1:1                            | SHEET 1 OF 1       |
| DRAWING NUMBER: 621-M50-260-WT3 ISSUE |                    |
| PART NUMBER: 621-M50-260-WT3 1        |                    |