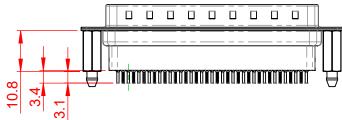

.XXX ±0.10

NOTES:

MATERIAL:

HOUSING: THERMOPLASTIC POLYESTER, UL94V-0 SHELL: STEEL, TIN PLATED CONTACT: COPPER ALLOY, 30µ GOLD PLATED

OPERATING TEMPERATURE: -55°C to +105°C

CURRENT RATING: 3A PER CONTACT CONTACT RESISTANCE: 25mQ MAX. INSULATOR RESISTANCE: 5000MΩ min. DIELECTRIC WITHSTANDING VOLTAGE: 1000V AC rms