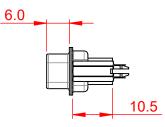

.XXX ±0.10

NOTES:

MATERIAL:

HOUSING: THERMOPLASTIC POLYESTER, UL94V-0 SHELL: STEEL, TIN PLATED CONTACT: COPPER ALLOY, 30µ GOLD PLATED

OPERATING TEMPERATURE: -55°C to +105°C

CURRENT RATING: 3A PER CONTACT CONTACT RESISTANCE: 25mQ MAX. INSULATOR RESISTANCE: 5000MΩ min. DIELECTRIC WITHSTANDING VOLTAGE: 1000V AC rms