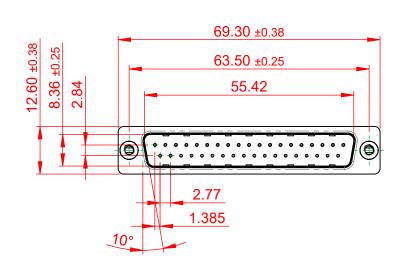

.XXX ±0.10

NOTES:

MATERIAL:

HOUSING: THERMOPLASTIC POLYESTER, UL94V-0 SHELL: STEEL, TIN PLATED CONTACT: COPPER ALLOY, 30µ GOLD PLATED

OPERATING TEMPERATURE: -55°C to +105°C

CURRENT RATING: 3A PER CONTACT CONTACT RESISTANCE: 25mQ MAX. INSULATOR RESISTANCE: 5000MΩ min. DIELECTRIC WITHSTANDING VOLTAGE: 1000V AC rms