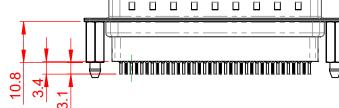

.XXX ±0.10

NOTES:

MATERIAL:

HOUSING: THERMOPLASTIC POLYESTER, UL94V-0 SHELL: STEEL, TIN PLATED CONTACT: COPPER ALLOY, 30µ GOLD PLATED

OPERATING TEMPERATURE: -55°C to +105°C

CURRENT RATING: 3A PER CONTACT CONTACT RESISTANCE: 25mQ MAX. INSULATOR RESISTANCE: 5000MΩ min. DIELECTRIC WITHSTANDING VOLTAGE: 1000V AC rms