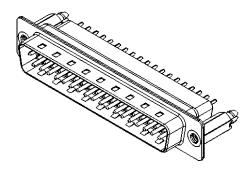

|                                        |                                                                                                                                                                                                                | SW REFERENCE NO.: 627 ASSEMBLY  |           |         |           |      |  |
|----------------------------------------|----------------------------------------------------------------------------------------------------------------------------------------------------------------------------------------------------------------|---------------------------------|-----------|---------|-----------|------|--|
| 627 SERIES D-SUB C                     | 627 SERIES D-SUB CONNECTOR                                                                                                                                                                                     |                                 |           | DATE:   | AUG. 01/2 | 2018 |  |
|                                        |                                                                                                                                                                                                                |                                 |           | DATE:   |           |      |  |
| EDAC INC<br>TORONTO, ONTARIO<br>CANADA | THESE DRAWINGS AND SPECIFICATIONS<br>ARE THE PROPERTY OF EDAC INC.,AND<br>SHALL NOT BE REPRODUCED,OR COPIED<br>OR USED AS THE BASIS FOR THE<br>MANUFACTURE OR SALE OF APPARATUS<br>WITHOUT WRITTEN PERMISSION. | SCALE: 1:1                      |           | SHEET   | 1 OF      | 1    |  |
|                                        |                                                                                                                                                                                                                | DRAWING NUMBER: 627-037-621-276 |           |         | ISSUE     |      |  |
| YOUR CONNECTION TO QUALITY & SERVICE   |                                                                                                                                                                                                                | PART NUMBER:                    | 627-037-6 | 621-276 |           | 1    |  |