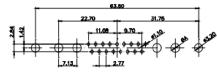

|  | COMBINATION D-SUB                    |                                                                                                                                       | SW REFERENCE NO.: 627 COMBO ASSEMBLY |                 |                    |   |
|--|--------------------------------------|---------------------------------------------------------------------------------------------------------------------------------------|--------------------------------------|-----------------|--------------------|---|
|  |                                      |                                                                                                                                       | DRAWN: C.B                           |                 | DATE: JAN. 01/2019 |   |
|  |                                      |                                                                                                                                       |                                      |                 | DATE:              |   |
|  | EDAC INC                             | THESE DRAWINGS AND SPECIFICATIONS<br>ARE THE PROPERTY OF EDAC INC. AND                                                                | SCALE: (                             | (IN C.A.D. 1:1) | SHEET 1 OF         | 4 |
|  | TORONTO, ONTARIO<br>CANADA           | SHALL NOT BE REPRODUCED, OR COPIED<br>OR USED AS THE BASIS FOR THE<br>MANUFACTURE OR SALE OF APPARATUS<br>WITHOUT WRITTEN PERMISSION. | DRAWING NUMBER: 627-17W2224-4N6      |                 | ISSUE              |   |
|  | YOUR CONNECTION TO QUALITY & SERVICE |                                                                                                                                       | PART NUM                             | BER: 627-17W2   | 2224-4N6           | 1 |