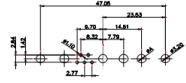

## NOTES:

MATERIAL: HOUSING: THERMOPLASTIC POLYESTER, UL94V-0 SHELL: STEEL, Sn or Ni PLATED CONTACT: COPPER ALLOY SEE ORDERING GUIDE FOR PLATING

OPERATING TEMPERATURE: -55°C ~ 125°C

SIGNAL CONTACT CURRENT RATING: 5A PER CONTACT SIGNAL CONTACT RESISTANCE:  $10m\Omega$  MAX. INSULATOR RESISTANCE:  $5000M\Omega$  min. DIELECTRIC WITHSTANDING VOLTAGE: 1000V AC rms

|  | COMBINATION D-SUB                    |                                                                                                                                       | SW REFERENCE NO.: 627 COMBO ASSEMBLY |                 |                    |   |
|--|--------------------------------------|---------------------------------------------------------------------------------------------------------------------------------------|--------------------------------------|-----------------|--------------------|---|
|  |                                      |                                                                                                                                       | DRAWN: C.B                           |                 | DATE: JAN. 01/2019 |   |
|  |                                      |                                                                                                                                       |                                      |                 | DATE:              |   |
|  | EDAC INC                             | THESE DRAWINGS AND SPECIFICATIONS<br>ARE THE PROPERTY OF EDAC INC. AND                                                                | SCALE: (                             | (IN C.A.D. 1:1) | SHEET 1 OF         | 4 |
|  | TORONTO, ONTARIO<br>CANADA           | SHALL NOT BE REPRODUCED, OR COPIED<br>OR USED AS THE BASIS FOR THE<br>MANUFACTURE OR SALE OF APPARATUS<br>WITHOUT WRITTEN PERMISSION. | DRAWING NUMBER: 627-17W2224-4N6      |                 | ISSUE              |   |
|  | YOUR CONNECTION TO QUALITY & SERVICE |                                                                                                                                       | PART NUM                             | BER: 627-17W2   | 2224-4N6           | 1 |