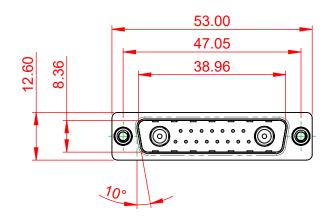

|  | COMBINATION D-SUB                    |                                                                                                                                       | SW REFERENCE NO.: 627 COMBO ASSEMBLY |                 |                    |   |
|--|--------------------------------------|---------------------------------------------------------------------------------------------------------------------------------------|--------------------------------------|-----------------|--------------------|---|
|  |                                      |                                                                                                                                       | DRAWN: C.B                           |                 | DATE: JAN. 01/2019 |   |
|  |                                      |                                                                                                                                       |                                      |                 | DATE:              |   |
|  | EDAC INC                             | THESE DRAWINGS AND SPECIFICATIONS<br>ARE THE PROPERTY OF EDAC INC. AND                                                                | SCALE: (                             | (IN C.A.D. 1:1) | SHEET 1 OF         | 4 |
|  | TORONTO, ONTARIO<br>CANADA           | SHALL NOT BE REPRODUCED, OR COPIED<br>OR USED AS THE BASIS FOR THE<br>MANUFACTURE OR SALE OF APPARATUS<br>WITHOUT WRITTEN PERMISSION. | DRAWING NUMBER: 627-17W2224-4N6      |                 | ISSUE              |   |
|  | YOUR CONNECTION TO QUALITY & SERVICE |                                                                                                                                       | PART NUM                             | BER: 627-17W2   | 2224-4N6           | 1 |