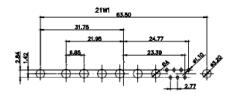

|  | COMBINATION D-SUB                    |                                                                                                                                       | SW REFERENCE NO.: 627 COMBO ASSEMBLY |                 |                    |   |
|--|--------------------------------------|---------------------------------------------------------------------------------------------------------------------------------------|--------------------------------------|-----------------|--------------------|---|
|  |                                      |                                                                                                                                       | DRAWN: C.B                           |                 | DATE: JAN. 01/2019 |   |
|  |                                      |                                                                                                                                       |                                      |                 | DATE:              |   |
|  | EDAC INC                             | THESE DRAWINGS AND SPECIFICATIONS<br>ARE THE PROPERTY OF EDAC INC. AND                                                                | SCALE: (                             | (IN C.A.D. 1:1) | SHEET 1 OF         | 4 |
|  | TORONTO, ONTARIO<br>CANADA           | SHALL NOT BE REPRODUCED, OR COPIED<br>OR USED AS THE BASIS FOR THE<br>MANUFACTURE OR SALE OF APPARATUS<br>WITHOUT WRITTEN PERMISSION. | DRAWING NUMBER: 627-17W2224-4N6      |                 | ISSUE              |   |
|  | YOUR CONNECTION TO QUALITY & SERVICE |                                                                                                                                       | PART NUM                             | BER: 627-17W2   | 2224-4N6           | 1 |