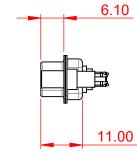

|  | COMBINATION D-SUB                    |                                                                                                                                       | SW REFERENCE NO.: 627 COMBO ASSEMBLY |                 |                    |   |
|--|--------------------------------------|---------------------------------------------------------------------------------------------------------------------------------------|--------------------------------------|-----------------|--------------------|---|
|  |                                      |                                                                                                                                       | DRAWN: C.B                           |                 | DATE: JAN. 01/2019 |   |
|  |                                      |                                                                                                                                       |                                      |                 | DATE:              |   |
|  | EDAC INC                             | THESE DRAWINGS AND SPECIFICATIONS<br>ARE THE PROPERTY OF EDAC INC. AND                                                                | SCALE: (                             | (IN C.A.D. 1:1) | SHEET 1 OF         | 4 |
|  | TORONTO, ONTARIO<br>CANADA           | SHALL NOT BE REPRODUCED, OR COPIED<br>OR USED AS THE BASIS FOR THE<br>MANUFACTURE OR SALE OF APPARATUS<br>WITHOUT WRITTEN PERMISSION. | DRAWING NUMBER: 627-17W2224-4N6      |                 | ISSUE              |   |
|  | YOUR CONNECTION TO QUALITY & SERVICE |                                                                                                                                       | PART NUM                             | BER: 627-17W2   | 2224-4N6           | 1 |