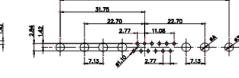

|  | COMBINATION D-SUB                    |                                                                                                                                       | SW REFERENCE NO.: 627 COMBO ASSEMBLY |                 |                    |   |
|--|--------------------------------------|---------------------------------------------------------------------------------------------------------------------------------------|--------------------------------------|-----------------|--------------------|---|
|  |                                      |                                                                                                                                       | DRAWN: C.B                           |                 | DATE: JAN. 01/2019 |   |
|  |                                      |                                                                                                                                       |                                      |                 | DATE:              |   |
|  | EDAC INC                             | THESE DRAWINGS AND SPECIFICATIONS<br>ARE THE PROPERTY OF EDAC INC. AND                                                                | SCALE: (                             | (IN C.A.D. 1:1) | SHEET 1 OF         | 4 |
|  | TORONTO, ONTARIO<br>CANADA           | SHALL NOT BE REPRODUCED, OR COPIED<br>OR USED AS THE BASIS FOR THE<br>MANUFACTURE OR SALE OF APPARATUS<br>WITHOUT WRITTEN PERMISSION. | DRAWING NUMBER: 627-17W2224-4N6      |                 | ISSUE              |   |
|  | YOUR CONNECTION TO QUALITY & SERVICE |                                                                                                                                       | PART NUM                             | BER: 627-17W2   | 2224-4N6           | 1 |