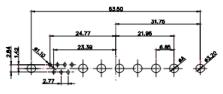

|  | COMBINATION D-SUB                    |                                                                                                                                       | SW REFERENCE NO.: 627 COMBO ASSEMBLY |                 |                    |   |
|--|--------------------------------------|---------------------------------------------------------------------------------------------------------------------------------------|--------------------------------------|-----------------|--------------------|---|
|  |                                      |                                                                                                                                       | DRAWN: C.B                           |                 | DATE: JAN. 01/2019 |   |
|  |                                      |                                                                                                                                       |                                      |                 | DATE:              |   |
|  | EDAC INC                             | THESE DRAWINGS AND SPECIFICATIONS<br>ARE THE PROPERTY OF EDAC INC. AND                                                                | SCALE: (                             | (IN C.A.D. 1:1) | SHEET 1 OF         | 4 |
|  | TORONTO, ONTARIO<br>CANADA           | SHALL NOT BE REPRODUCED, OR COPIED<br>OR USED AS THE BASIS FOR THE<br>MANUFACTURE OR SALE OF APPARATUS<br>WITHOUT WRITTEN PERMISSION. | DRAWING NUMBER: 627-17W2224-4N6      |                 | ISSUE              |   |
|  | YOUR CONNECTION TO QUALITY & SERVICE |                                                                                                                                       | PART NUM                             | BER: 627-17W2   | 2224-4N6           | 1 |