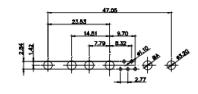

## NOTES:

MATERIAL: HOUSING: THERMOPLASTIC POLYESTER, UL94V-0 SHELL: STEEL, Sn or Ni PLATED CONTACT: COPPER ALLOY SEE ORDERING GUIDE FOR PLATING

OPERATING TEMPERATURE: -55°C ~ 125°C

SIGNAL CONTACT CURRENT RATING: 5A PER CONTACT SIGNAL CONTACT RESISTANCE:  $10m\Omega$  MAX. INSULATOR RESISTANCE:  $5000M\Omega$  min. DIELECTRIC WITHSTANDING VOLTAGE: 1000V AC rms

THIS SERIES FULLY CONFORMS TO THE EUROPEAN UNION DIRECTIVES 2011/65/EU FOR RoHS COMPLIANCY.

THIS IS A C.A.D. GENERATED DRAWING TOLERANCE UNLESS OTHERWISE SPECIFIED DO NOT MAKE MANUAL REVISIONS TO MASTER. .X ±0.25 .XX ±0.13 .XXX ±0.05