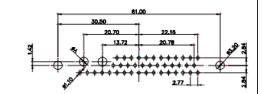

|  | COMBINATION D-SUB                    |                                                                                                                                       | SW REFERENCE NO.: 627 COMBO ASSEMBLY |                 |                    |   |
|--|--------------------------------------|---------------------------------------------------------------------------------------------------------------------------------------|--------------------------------------|-----------------|--------------------|---|
|  |                                      |                                                                                                                                       | DRAWN: C.B                           |                 | DATE: JAN. 01/2019 |   |
|  |                                      |                                                                                                                                       |                                      |                 | DATE:              |   |
|  | EDAC INC                             | THESE DRAWINGS AND SPECIFICATIONS<br>ARE THE PROPERTY OF EDAC INC. AND                                                                | SCALE: (                             | (IN C.A.D. 1:1) | SHEET 1 OF         | 4 |
|  | TORONTO, ONTARIO<br>CANADA           | SHALL NOT BE REPRODUCED, OR COPIED<br>OR USED AS THE BASIS FOR THE<br>MANUFACTURE OR SALE OF APPARATUS<br>WITHOUT WRITTEN PERMISSION. | DRAWING NUMBER: 627-17W2224-4N6      |                 | ISSUE              |   |
|  | YOUR CONNECTION TO QUALITY & SERVICE |                                                                                                                                       | PART NUM                             | BER: 627-17W2   | 2224-4N6           | 1 |