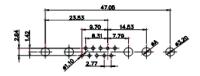

|  | COMBINATION D-SUB                    |                                                                                                                                       | SW REFERENCE NO.: 627 COMBO ASSEMBLY |                 |                    |   |
|--|--------------------------------------|---------------------------------------------------------------------------------------------------------------------------------------|--------------------------------------|-----------------|--------------------|---|
|  |                                      |                                                                                                                                       | DRAWN: C.B                           |                 | DATE: JAN. 01/2019 |   |
|  |                                      |                                                                                                                                       |                                      |                 | DATE:              |   |
|  | EDAC INC                             | THESE DRAWINGS AND SPECIFICATIONS<br>ARE THE PROPERTY OF EDAC INC. AND                                                                | SCALE: (                             | (IN C.A.D. 1:1) | SHEET 1 OF         | 4 |
|  | TORONTO, ONTARIO<br>CANADA           | SHALL NOT BE REPRODUCED, OR COPIED<br>OR USED AS THE BASIS FOR THE<br>MANUFACTURE OR SALE OF APPARATUS<br>WITHOUT WRITTEN PERMISSION. | DRAWING NUMBER: 627-17W2224-4N6      |                 | ISSUE              |   |
|  | YOUR CONNECTION TO QUALITY & SERVICE |                                                                                                                                       | PART NUM                             | BER: 627-17W2   | 2224-4N6           | 1 |