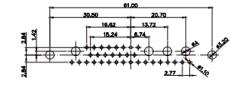

|  | COMBINATION D-SUB                    |                                                                                                                                       | SW REFERENCE NO.: 627 COMBO ASSEMBLY |                 |                    |   |
|--|--------------------------------------|---------------------------------------------------------------------------------------------------------------------------------------|--------------------------------------|-----------------|--------------------|---|
|  |                                      |                                                                                                                                       | DRAWN: C.B                           |                 | DATE: JAN. 01/2019 |   |
|  |                                      |                                                                                                                                       |                                      |                 | DATE:              |   |
|  | EDAC INC                             | THESE DRAWINGS AND SPECIFICATIONS<br>ARE THE PROPERTY OF EDAC INC. AND                                                                | SCALE: (                             | (IN C.A.D. 1:1) | SHEET 1 OF         | 4 |
|  | TORONTO, ONTARIO<br>CANADA           | SHALL NOT BE REPRODUCED, OR COPIED<br>OR USED AS THE BASIS FOR THE<br>MANUFACTURE OR SALE OF APPARATUS<br>WITHOUT WRITTEN PERMISSION. | DRAWING NUMBER: 627-17W2224-4N6      |                 | ISSUE              |   |
|  | YOUR CONNECTION TO QUALITY & SERVICE |                                                                                                                                       | PART NUM                             | BER: 627-17W2   | 2224-4N6           | 1 |