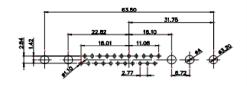

## NOTES:

MATERIAL: HOUSING: THERMOPLASTIC POLYESTER, UL94V-0 SHELL: STEEL, Sn or Ni PLATED CONTACT: COPPER ALLOY SEE ORDERING GUIDE FOR PLATING

OPERATING TEMPERATURE: -55°C ~ 125°C

SIGNAL CONTACT CURRENT RATING: 5A PER CONTACT SIGNAL CONTACT RESISTANCE:  $10m\Omega$  MAX. INSULATOR RESISTANCE:  $5000M\Omega$  min. DIELECTRIC WITHSTANDING VOLTAGE: 1000V AC rms

|  | COMBINATION D-SUB                    |                                                                                                                                       | SW REFERENCE NO.: 627 COMBO ASSEMBLY |                 |                    |   |
|--|--------------------------------------|---------------------------------------------------------------------------------------------------------------------------------------|--------------------------------------|-----------------|--------------------|---|
|  |                                      |                                                                                                                                       | DRAWN: C.B                           |                 | DATE: JAN. 01/2019 |   |
|  |                                      |                                                                                                                                       |                                      |                 | DATE:              |   |
|  | EDAC INC                             | THESE DRAWINGS AND SPECIFICATIONS<br>ARE THE PROPERTY OF EDAC INC. AND                                                                | SCALE: (                             | (IN C.A.D. 1:1) | SHEET 1 OF         | 4 |
|  | TORONTO, ONTARIO<br>CANADA           | SHALL NOT BE REPRODUCED, OR COPIED<br>OR USED AS THE BASIS FOR THE<br>MANUFACTURE OR SALE OF APPARATUS<br>WITHOUT WRITTEN PERMISSION. | DRAWING NUMBER: 627-17W2224-4N6      |                 | ISSUE              |   |
|  | YOUR CONNECTION TO QUALITY & SERVICE |                                                                                                                                       | PART NUM                             | BER: 627-17W2   | 2224-4N6           | 1 |