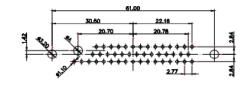

|  | COMBINATION D-SUB                    |                                                                                                                                       | SW REFERENCE NO.: 627 COMBO ASSEMBLY |                 |                    |   |
|--|--------------------------------------|---------------------------------------------------------------------------------------------------------------------------------------|--------------------------------------|-----------------|--------------------|---|
|  |                                      |                                                                                                                                       | DRAWN: C.B                           |                 | DATE: JAN. 01/2019 |   |
|  |                                      |                                                                                                                                       |                                      |                 | DATE:              |   |
|  | EDAC INC                             | THESE DRAWINGS AND SPECIFICATIONS<br>ARE THE PROPERTY OF EDAC INC. AND                                                                | SCALE: (                             | (IN C.A.D. 1:1) | SHEET 1 OF         | 4 |
|  | TORONTO, ONTARIO<br>CANADA           | SHALL NOT BE REPRODUCED, OR COPIED<br>OR USED AS THE BASIS FOR THE<br>MANUFACTURE OR SALE OF APPARATUS<br>WITHOUT WRITTEN PERMISSION. | DRAWING NUMBER: 627-17W2224-4N6      |                 | ISSUE              |   |
|  | YOUR CONNECTION TO QUALITY & SERVICE |                                                                                                                                       | PART NUM                             | BER: 627-17W2   | 2224-4N6           | 1 |