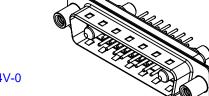

## NOTES:

MATERIAL: HOUSING: THERMOPLASTIC POLYESTER, UL94V-0 SHELL: STEEL, Sn or Ni PLATED CONTACT: COPPER ALLOY SEE ORDERING GUIDE FOR PLATING

OPERATING TEMPERATURE: -55°C ~ 125°C

SIGNAL CONTACT CURRENT RATING: 5A PER CONTACT SIGNAL CONTACT RESISTANCE:  $10m\Omega$  MAX. INSULATOR RESISTANCE:  $5000M\Omega$  min. DIELECTRIC WITHSTANDING VOLTAGE: 1000V AC rms