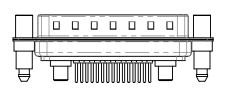

|  | COMBINATION D-SUB                    |                                                                                                                                       | SW REFERENCE NO.: 627 COMBO ASSEMBLY |                 |                    |   |
|--|--------------------------------------|---------------------------------------------------------------------------------------------------------------------------------------|--------------------------------------|-----------------|--------------------|---|
|  |                                      |                                                                                                                                       | DRAWN: C.B                           |                 | DATE: JAN. 01/2019 |   |
|  |                                      |                                                                                                                                       |                                      |                 | DATE:              |   |
|  | EDAC INC                             | THESE DRAWINGS AND SPECIFICATIONS<br>ARE THE PROPERTY OF EDAC INC. AND                                                                | SCALE: (                             | (IN C.A.D. 1:1) | SHEET 1 OF         | 4 |
|  | TORONTO, ONTARIO<br>CANADA           | SHALL NOT BE REPRODUCED, OR COPIED<br>OR USED AS THE BASIS FOR THE<br>MANUFACTURE OR SALE OF APPARATUS<br>WITHOUT WRITTEN PERMISSION. | DRAWING NUMBER: 627-17W2224-4N6      |                 | ISSUE              |   |
|  | YOUR CONNECTION TO QUALITY & SERVICE |                                                                                                                                       | PART NUM                             | BER: 627-17W2   | 2224-4N6           | 1 |