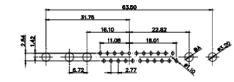

## NOTES:

MATERIAL: HOUSING: THERMOPLASTIC POLYESTER, UL94V-0 SHELL: STEEL, Sn or Ni PLATED CONTACT: COPPER ALLOY SEE ORDERING GUIDE FOR PLATING

OPERATING TEMPERATURE: -55°C ~ 125°C

SIGNAL CONTACT CURRENT RATING: 5A PER CONTACT SIGNAL CONTACT RESISTANCE:  $10m\Omega$  MAX. INSULATOR RESISTANCE:  $5000M\Omega$  min. DIELECTRIC WITHSTANDING VOLTAGE: 1000V AC rms

|  | COMBINATION D-SUB                    |                                                                                                                                       | SW REFERENCE NO.: 627 COMBO ASSEMBLY |                 |                    |   |
|--|--------------------------------------|---------------------------------------------------------------------------------------------------------------------------------------|--------------------------------------|-----------------|--------------------|---|
|  |                                      |                                                                                                                                       | DRAWN: C.B                           |                 | DATE: JAN. 01/2019 |   |
|  |                                      |                                                                                                                                       |                                      |                 | DATE:              |   |
|  | EDAC INC                             | THESE DRAWINGS AND SPECIFICATIONS<br>ARE THE PROPERTY OF EDAC INC. AND                                                                | SCALE: (                             | (IN C.A.D. 1:1) | SHEET 1 OF         | 4 |
|  | TORONTO, ONTARIO<br>CANADA           | SHALL NOT BE REPRODUCED, OR COPIED<br>OR USED AS THE BASIS FOR THE<br>MANUFACTURE OR SALE OF APPARATUS<br>WITHOUT WRITTEN PERMISSION. | DRAWING NUMBER: 627-17W2224-4N6      |                 | ISSUE              |   |
|  | YOUR CONNECTION TO QUALITY & SERVICE |                                                                                                                                       | PART NUM                             | BER: 627-17W2   | 2224-4N6           | 1 |