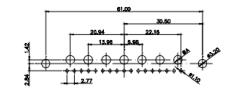

|  | COMBINATION D-SUB                    |                                                                                                                                       | SW REFERENCE NO.: 627 COMBO ASSEMBLY |                 |                    |   |
|--|--------------------------------------|---------------------------------------------------------------------------------------------------------------------------------------|--------------------------------------|-----------------|--------------------|---|
|  |                                      |                                                                                                                                       | DRAWN: C.B                           |                 | DATE: JAN. 01/2019 |   |
|  |                                      |                                                                                                                                       |                                      |                 | DATE:              |   |
|  | EDAC INC                             | THESE DRAWINGS AND SPECIFICATIONS<br>ARE THE PROPERTY OF EDAC INC. AND                                                                | SCALE: (                             | (IN C.A.D. 1:1) | SHEET 1 OF         | 4 |
|  | TORONTO, ONTARIO<br>CANADA           | SHALL NOT BE REPRODUCED, OR COPIED<br>OR USED AS THE BASIS FOR THE<br>MANUFACTURE OR SALE OF APPARATUS<br>WITHOUT WRITTEN PERMISSION. | DRAWING NUMBER: 627-17W2224-4N6      |                 | ISSUE              |   |
|  | YOUR CONNECTION TO QUALITY & SERVICE |                                                                                                                                       | PART NUM                             | BER: 627-17W2   | 2224-4N6           | 1 |