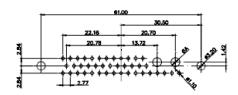

|  | COMBINATION D-SUB                    |                                                                                                                                       | SW REFERENCE NO.: 627 COMBO ASSEMBLY |                 |                    |   |
|--|--------------------------------------|---------------------------------------------------------------------------------------------------------------------------------------|--------------------------------------|-----------------|--------------------|---|
|  |                                      |                                                                                                                                       | DRAWN: C.B                           |                 | DATE: JAN. 01/2019 |   |
|  |                                      |                                                                                                                                       |                                      |                 | DATE:              |   |
|  | EDAC INC                             | THESE DRAWINGS AND SPECIFICATIONS<br>ARE THE PROPERTY OF EDAC INC. AND                                                                | SCALE: (                             | (IN C.A.D. 1:1) | SHEET 1 OF         | 4 |
|  | TORONTO, ONTARIO<br>CANADA           | SHALL NOT BE REPRODUCED, OR COPIED<br>OR USED AS THE BASIS FOR THE<br>MANUFACTURE OR SALE OF APPARATUS<br>WITHOUT WRITTEN PERMISSION. | DRAWING NUMBER: 627-17W2224-4N6      |                 | ISSUE              |   |
|  | YOUR CONNECTION TO QUALITY & SERVICE |                                                                                                                                       | PART NUM                             | BER: 627-17W2   | 2224-4N6           | 1 |