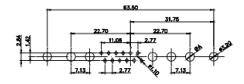

|  | COMBINATION D-SUB                    |                                                                                                                                       | SW REFERENCE NO.: 627 COMBO ASSEMBLY |                 |                    |   |
|--|--------------------------------------|---------------------------------------------------------------------------------------------------------------------------------------|--------------------------------------|-----------------|--------------------|---|
|  |                                      |                                                                                                                                       | DRAWN: C.B                           |                 | DATE: JAN. 01/2019 |   |
|  |                                      |                                                                                                                                       |                                      |                 | DATE:              |   |
|  | EDAC INC                             | THESE DRAWINGS AND SPECIFICATIONS<br>ARE THE PROPERTY OF EDAC INC. AND                                                                | SCALE: (                             | (IN C.A.D. 1:1) | SHEET 1 OF         | 4 |
|  | TORONTO, ONTARIO<br>CANADA           | SHALL NOT BE REPRODUCED, OR COPIED<br>OR USED AS THE BASIS FOR THE<br>MANUFACTURE OR SALE OF APPARATUS<br>WITHOUT WRITTEN PERMISSION. | DRAWING NUMBER: 627-17W2224-4N6      |                 | ISSUE              |   |
|  | YOUR CONNECTION TO QUALITY & SERVICE |                                                                                                                                       | PART NUM                             | BER: 627-17W2   | 2224-4N6           | 1 |