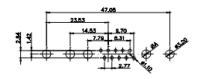

## NOTES:

MATERIAL: HOUSING: THERMOPLASTIC POLYESTER, UL94V-0 SHELL: STEEL, Sn or Ni PLATED CONTACT: COPPER ALLOY SEE ORDERING GUIDE FOR PLATING

OPERATING TEMPERATURE: -55°C ~ 125°C

SIGNAL CONTACT CURRENT RATING: 5A PER CONTACT SIGNAL CONTACT RESISTANCE:  $10m\Omega$  MAX. INSULATOR RESISTANCE:  $5000M\Omega$  min. DIELECTRIC WITHSTANDING VOLTAGE: 1000V AC rms

|  | COMBINATION D-SUB                    |                                                                                                                                       | SW REFERENCE NO.: 627 COMBO ASSEMBLY |                 |                    |   |
|--|--------------------------------------|---------------------------------------------------------------------------------------------------------------------------------------|--------------------------------------|-----------------|--------------------|---|
|  |                                      |                                                                                                                                       | DRAWN: C.B                           |                 | DATE: JAN. 01/2019 |   |
|  |                                      |                                                                                                                                       |                                      |                 | DATE:              |   |
|  | EDAC INC                             | THESE DRAWINGS AND SPECIFICATIONS<br>ARE THE PROPERTY OF EDAC INC. AND                                                                | SCALE: (                             | (IN C.A.D. 1:1) | SHEET 1 OF         | 4 |
|  | TORONTO, ONTARIO<br>CANADA           | SHALL NOT BE REPRODUCED, OR COPIED<br>OR USED AS THE BASIS FOR THE<br>MANUFACTURE OR SALE OF APPARATUS<br>WITHOUT WRITTEN PERMISSION. | DRAWING NUMBER: 627-17W2224-4N6      |                 | ISSUE              |   |
|  | YOUR CONNECTION TO QUALITY & SERVICE |                                                                                                                                       | PART NUM                             | BER: 627-17W2   | 2224-4N6           | 1 |