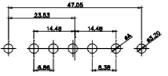

|  | COMBINATION D-SUB                    |                                                                                                                                       | SW REFERENCE NO.: 627 COMBO ASSEMBLY |                 |                    |   |
|--|--------------------------------------|---------------------------------------------------------------------------------------------------------------------------------------|--------------------------------------|-----------------|--------------------|---|
|  |                                      |                                                                                                                                       | DRAWN: C.B                           |                 | DATE: JAN. 01/2019 |   |
|  |                                      |                                                                                                                                       |                                      |                 | DATE:              |   |
|  | EDAC INC                             | THESE DRAWINGS AND SPECIFICATIONS<br>ARE THE PROPERTY OF EDAC INC. AND                                                                | SCALE: (                             | (IN C.A.D. 1:1) | SHEET 1 OF         | 4 |
|  | TORONTO, ONTARIO<br>CANADA           | SHALL NOT BE REPRODUCED, OR COPIED<br>OR USED AS THE BASIS FOR THE<br>MANUFACTURE OR SALE OF APPARATUS<br>WITHOUT WRITTEN PERMISSION. | DRAWING NUMBER: 627-17W2224-4N6      |                 | ISSUE              |   |
|  | YOUR CONNECTION TO QUALITY & SERVICE |                                                                                                                                       | PART NUM                             | BER: 627-17W2   | 2224-4N6           | 1 |