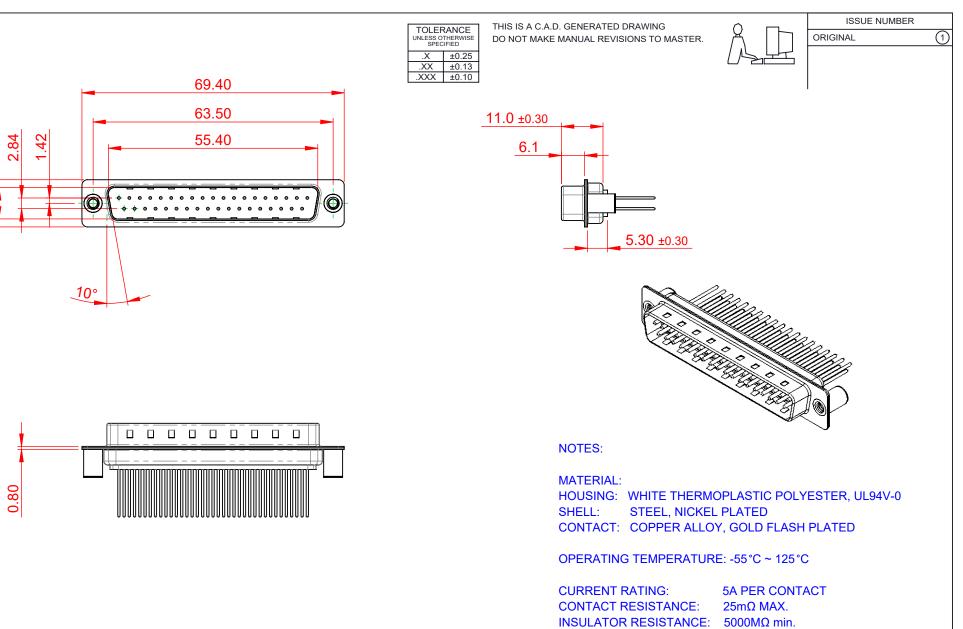

|  |                                       |                                                                                                                                                                                                                | SW REFERENCE NO.: 627 ASSEMBLY |                 |                    |    |       |  |
|--|---------------------------------------|----------------------------------------------------------------------------------------------------------------------------------------------------------------------------------------------------------------|--------------------------------|-----------------|--------------------|----|-------|--|
|  |                                       |                                                                                                                                                                                                                | SW REFERENCE NO.: 627 ASSEMBLY |                 |                    |    |       |  |
|  | 627 SERIES D-SUB                      | CONNECTOR                                                                                                                                                                                                      | DRAWN: C.B                     |                 | DATE: AUG. 01/2018 |    |       |  |
|  |                                       |                                                                                                                                                                                                                | CHECKED:                       |                 | DATE:              |    |       |  |
|  | EDACINC<br>TORONTO, ONTARIO<br>CANADA | THESE DRAWINGS AND SPECIFICATIONS<br>ARE THE PROPERTY OF EDAC INC.,AND<br>SHALL NOT BE REPRODUCED,OR COPIED<br>OR USED AS THE BASIS FOR THE<br>MANUFACTURE OR SALE OF APPARATUS<br>WITHOUT WRITTEN PERMISSION. | SCALE: 1:1                     |                 | SHEET 1            | OF | 1     |  |
|  |                                       |                                                                                                                                                                                                                | DRAWING NUMBER: 627-M37-223-   |                 | 223-WN3            |    | ISSUE |  |
|  | YOUR CONNECTION TO QUALITY & SERVICE  |                                                                                                                                                                                                                | PART NUMBER:                   | 627-M37-223-WN3 |                    |    | 1     |  |