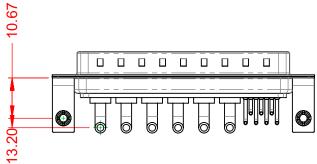

.XX ±0.13 .XXX ±0.05

|                 | COMBINATION D-SUB                    |                                                                        | SW REFERENCE NO.: 629 COMBO ASSEMBLY |                  |       |  |
|-----------------|--------------------------------------|------------------------------------------------------------------------|--------------------------------------|------------------|-------|--|
|                 |                                      |                                                                        | DRAWN: C.B                           | DATE: JAN. 01/20 | 19    |  |
|                 |                                      |                                                                        | CHECKED:                             | DATE:            |       |  |
|                 | EDAC INC                             | THESE DRAWINGS AND SPECIFICATIONS<br>ARE THE PROPERTY OF EDAC INC.,AND | SCALE: (IN C.A.D. 1:1)               | SHEET 1 OF       | 2     |  |
|                 | YOUR CONNECTION TO QUALITY & SERVICE | MANUFACTURE OR SALE OF APPARATUS                                       | DRAWING NUMBER: 629-13W6640-213      |                  | ISSUE |  |
| YOUR CONNECTION |                                      |                                                                        | PART NUMBER: 629-13W                 | 6640-2T3         | 1     |  |