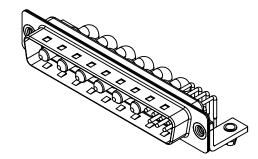

.XX ±0.13 .XXX ±0.05

|                 | COMBINATION D-SUB                    |                                                                        | SW REFERENCE NO.: 629 COMBO ASSEMBLY |                  |       |  |
|-----------------|--------------------------------------|------------------------------------------------------------------------|--------------------------------------|------------------|-------|--|
|                 |                                      |                                                                        | DRAWN: C.B                           | DATE: JAN. 01/20 | 19    |  |
|                 |                                      |                                                                        | CHECKED:                             | DATE:            |       |  |
|                 | EDAC INC                             | THESE DRAWINGS AND SPECIFICATIONS<br>ARE THE PROPERTY OF EDAC INC.,AND | SCALE: (IN C.A.D. 1:1)               | SHEET 1 OF       | 2     |  |
|                 | YOUR CONNECTION TO QUALITY & SERVICE | MANUFACTURE OR SALE OF APPARATUS                                       | DRAWING NUMBER: 629-13W6640-213      |                  | ISSUE |  |
| YOUR CONNECTION |                                      |                                                                        | PART NUMBER: 629-13W                 | 6640-2T3         | 1     |  |