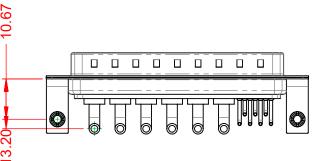

.XX ±0.13 .XXX ±0.05

|                 | COMBINATION D-SUB                    |                                                                        | SW REFERENCE NO.: 629 COMBO ASSEMBLY |                  |       |  |
|-----------------|--------------------------------------|------------------------------------------------------------------------|--------------------------------------|------------------|-------|--|
|                 |                                      |                                                                        | DRAWN: C.B                           | DATE: JAN. 01/20 | 19    |  |
|                 |                                      |                                                                        | CHECKED:                             | DATE:            |       |  |
|                 | EDAC INC                             | THESE DRAWINGS AND SPECIFICATIONS<br>ARE THE PROPERTY OF EDAC INC.,AND | SCALE: (IN C.A.D. 1:1)               | SHEET 1 OF       | 2     |  |
|                 | YOUR CONNECTION TO QUALITY & SERVICE | MANUFACTURE OR SALE OF APPARATUS                                       | DRAWING NUMBER: 629-13W6640-213      |                  | ISSUE |  |
| YOUR CONNECTION |                                      |                                                                        | PART NUMBER: 629-13W                 | 6640-2T3         | 1     |  |