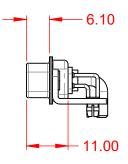

.XX ±0.13 .XXX ±0.05

|                 | COMBINATION D-SUB                    |                                                                        | SW REFERENCE NO.: 629 COMBO ASSEMBLY |                  |       |  |
|-----------------|--------------------------------------|------------------------------------------------------------------------|--------------------------------------|------------------|-------|--|
|                 |                                      |                                                                        | DRAWN: C.B                           | DATE: JAN. 01/20 | 19    |  |
|                 |                                      |                                                                        | CHECKED:                             | DATE:            |       |  |
|                 | EDAC INC                             | THESE DRAWINGS AND SPECIFICATIONS<br>ARE THE PROPERTY OF EDAC INC.,AND | SCALE: (IN C.A.D. 1:1)               | SHEET 1 OF       | 2     |  |
|                 | YOUR CONNECTION TO QUALITY & SERVICE | MANUFACTURE OR SALE OF APPARATUS                                       | DRAWING NUMBER: 629-13W6640-213      |                  | ISSUE |  |
| YOUR CONNECTION |                                      |                                                                        | PART NUMBER: 629-13W                 | 6640-2T3         | 1     |  |