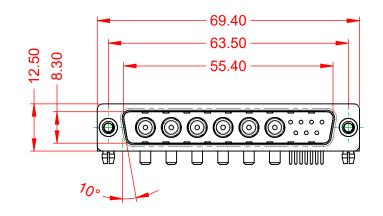

.XX ±0.13 .XXX ±0.05

|                 | COMBINATION D-SUB                    |                                                                        | SW REFERENCE NO.: 629 COMBO ASSEMBLY |                  |       |  |
|-----------------|--------------------------------------|------------------------------------------------------------------------|--------------------------------------|------------------|-------|--|
|                 |                                      |                                                                        | DRAWN: C.B                           | DATE: JAN. 01/20 | 19    |  |
|                 |                                      |                                                                        | CHECKED:                             | DATE:            |       |  |
|                 | EDAC INC                             | THESE DRAWINGS AND SPECIFICATIONS<br>ARE THE PROPERTY OF EDAC INC.,AND | SCALE: (IN C.A.D. 1:1)               | SHEET 1 OF       | 2     |  |
|                 | YOUR CONNECTION TO QUALITY & SERVICE | MANUFACTURE OR SALE OF APPARATUS                                       | DRAWING NUMBER: 629-13W6640-213      |                  | ISSUE |  |
| YOUR CONNECTION |                                      |                                                                        | PART NUMBER: 629-13W                 | 6640-2T3         | 1     |  |