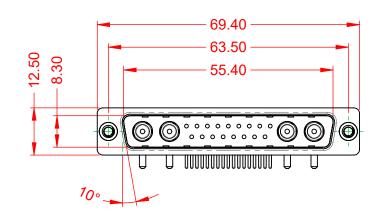

WITHSTANDING VOLTAGE:

**OPERATING TEMPERATURE:** 

10A (CURRENT)

-55°C ~ 125°C

1000V AC rms

|                    |                                      |                                                                                                                                               | SW REFERENCE NO.: 629 C         | OMBO ASSEMBLY                 |       |
|--------------------|--------------------------------------|-----------------------------------------------------------------------------------------------------------------------------------------------|---------------------------------|-------------------------------|-------|
|                    |                                      |                                                                                                                                               | DRAWN: C.B                      | DATE: JAN. 01/20 <sup>-</sup> | 19    |
|                    |                                      |                                                                                                                                               | CHECKED:                        | DATE:                         |       |
| YOUR CONNECTION TO | EDAC INC                             | THESE DRAWINGS AND SPECIFICATIONS<br>ARE THE PROPERTY OF EDAC INC., AND<br>SHALL NOT BE REPRODUCED, OR COPIED<br>OR USED AS THE BASIS FOR THE | SCALE: (IN C.A.D. 1:1)          | SHEET 1 OF                    | 2     |
|                    | TORONTO, ONTARIO<br>CANADA           |                                                                                                                                               | DRAWING NUMBER: 629-21W4240-1N2 |                               | ISSUE |
|                    | YOUR CONNECTION TO QUALITY & SERVICE | MANUFACTURE OR SALE OF APPARATUS<br>WITHOUT WRITTEN PERMISSION.                                                                               | PART NUMBER: 629-21W4           | 4240-1N2                      | 1     |