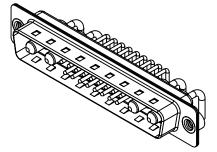

## NOTES:

MATERIAL: HOUSING: SHELL: CONTACT:

THERMOPLASTIC POLYESTER, UL94V-0 STEEL, NICKEL PLATED COPPER ALLOY, GOLD FLASH PLATED

POWER/CO-AX CONTACT RATING: (IF PRESENT) SIGNAL CONTACT CURRENT RATING: 5A PER CONTACT SIGNAL CONTACT RESISTANCE:  $10m\Omega$  MAX. **INSULATOR RESISTANCE:** 5000MΩ min. DIELECTRIC

WITHSTANDING VOLTAGE:

**OPERATING TEMPERATURE:** 

10A (CURRENT)

-55°C ~ 125°C

1000V AC rms

|                    |                                      |                                                                                                                                               | SW REFERENCE NO.: 629 C         | OMBO ASSEMBLY                 |       |
|--------------------|--------------------------------------|-----------------------------------------------------------------------------------------------------------------------------------------------|---------------------------------|-------------------------------|-------|
|                    |                                      |                                                                                                                                               | DRAWN: C.B                      | DATE: JAN. 01/20 <sup>-</sup> | 19    |
|                    |                                      |                                                                                                                                               | CHECKED:                        | DATE:                         |       |
| YOUR CONNECTION TO | EDAC INC                             | THESE DRAWINGS AND SPECIFICATIONS<br>ARE THE PROPERTY OF EDAC INC., AND<br>SHALL NOT BE REPRODUCED, OR COPIED<br>OR USED AS THE BASIS FOR THE | SCALE: (IN C.A.D. 1:1)          | SHEET 1 OF                    | 2     |
|                    | TORONTO, ONTARIO<br>CANADA           |                                                                                                                                               | DRAWING NUMBER: 629-21W4240-1N2 |                               | ISSUE |
|                    | YOUR CONNECTION TO QUALITY & SERVICE | MANUFACTURE OR SALE OF APPARATUS<br>WITHOUT WRITTEN PERMISSION.                                                                               | PART NUMBER: 629-21W4           | 4240-1N2                      | 1     |