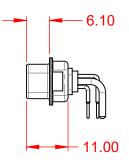

WITHSTANDING VOLTAGE:

**OPERATING TEMPERATURE:** 

10A (CURRENT)

-55°C ~ 125°C

1000V AC rms

|                    |                                      |                                                                                                                                               | SW REFERENCE NO.: 629 C         | OMBO ASSEMBLY                 |       |
|--------------------|--------------------------------------|-----------------------------------------------------------------------------------------------------------------------------------------------|---------------------------------|-------------------------------|-------|
|                    |                                      |                                                                                                                                               | DRAWN: C.B                      | DATE: JAN. 01/20 <sup>-</sup> | 19    |
|                    |                                      |                                                                                                                                               | CHECKED:                        | DATE:                         |       |
| YOUR CONNECTION TO | EDAC INC                             | THESE DRAWINGS AND SPECIFICATIONS<br>ARE THE PROPERTY OF EDAC INC., AND<br>SHALL NOT BE REPRODUCED, OR COPIED<br>OR USED AS THE BASIS FOR THE | SCALE: (IN C.A.D. 1:1)          | SHEET 1 OF                    | 2     |
|                    | TORONTO, ONTARIO<br>CANADA           |                                                                                                                                               | DRAWING NUMBER: 629-21W4240-1N2 |                               | ISSUE |
|                    | YOUR CONNECTION TO QUALITY & SERVICE | MANUFACTURE OR SALE OF APPARATUS<br>WITHOUT WRITTEN PERMISSION.                                                                               | PART NUMBER: 629-21W4           | 4240-1N2                      | 1     |