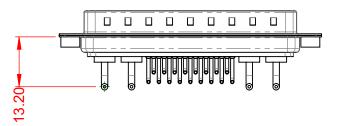

WITHSTANDING VOLTAGE:

**OPERATING TEMPERATURE:** 

10A (CURRENT)

-55°C ~ 125°C

1000V AC rms

|                    |                                      |                                                                                                                                               | SW REFERENCE NO.: 629 C         | OMBO ASSEMBLY                 |       |
|--------------------|--------------------------------------|-----------------------------------------------------------------------------------------------------------------------------------------------|---------------------------------|-------------------------------|-------|
|                    |                                      |                                                                                                                                               | DRAWN: C.B                      | DATE: JAN. 01/20 <sup>-</sup> | 19    |
|                    |                                      |                                                                                                                                               | CHECKED:                        | DATE:                         |       |
| YOUR CONNECTION TO | EDAC INC                             | THESE DRAWINGS AND SPECIFICATIONS<br>ARE THE PROPERTY OF EDAC INC., AND<br>SHALL NOT BE REPRODUCED, OR COPIED<br>OR USED AS THE BASIS FOR THE | SCALE: (IN C.A.D. 1:1)          | SHEET 1 OF                    | 2     |
|                    | TORONTO, ONTARIO<br>CANADA           |                                                                                                                                               | DRAWING NUMBER: 629-21W4240-1N2 |                               | ISSUE |
|                    | YOUR CONNECTION TO QUALITY & SERVICE | MANUFACTURE OR SALE OF APPARATUS<br>WITHOUT WRITTEN PERMISSION.                                                                               | PART NUMBER: 629-21W4           | 4240-1N2                      | 1     |