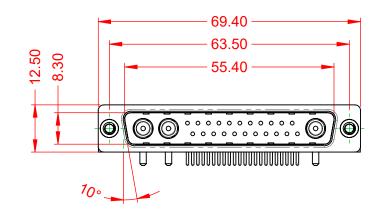

.XX ±0.13 .XXX ±0.05

1000V AC rms

-55°C ~ 125°C

|   |                                      |                                                                                                                                       | SW REFERENCE NO.: 629 COMBO ASSEMBLY |                  |       |  |
|---|--------------------------------------|---------------------------------------------------------------------------------------------------------------------------------------|--------------------------------------|------------------|-------|--|
|   | COMBINATION                          | COMBINATION D-SUB                                                                                                                     |                                      | DATE: JAN. 01/20 | 19    |  |
|   |                                      |                                                                                                                                       | CHECKED:                             | DATE:            | ATE:  |  |
| 1 | EDAC INC                             | THESE DRAWINGS AND SPECIFICATIONS<br>ARE THE PROPERTY OF EDAC INC.,AND                                                                | SCALE: (IN C.A.D. 1:1)               | SHEET 1 OF       | 2     |  |
|   | TORONTO, ONTARIO<br>CANADA           | SHALL NOT BE REPRODUCED, OR COPIED<br>OR USED AS THE BASIS FOR THE<br>MANUFACTURE OR SALE OF APPARATUS<br>WITHOUT WRITTEN PERMISSION. | DRAWING NUMBER: 629-25W3650-1NC      |                  | ISSUE |  |
|   | YOUR CONNECTION TO QUALITY & SERVICE |                                                                                                                                       | PART NUMBER: 629-25W                 | 3650-1NC         | 1     |  |