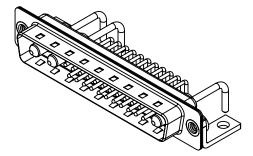

.XX ±0.13 .XXX ±0.05

1000V AC rms

-55°C ~ 125°C

|   |                                      |                                                                                                                                       | SW REFERENCE NO.: 629 COMBO ASSEMBLY |                  |       |  |
|---|--------------------------------------|---------------------------------------------------------------------------------------------------------------------------------------|--------------------------------------|------------------|-------|--|
|   | COMBINATION                          | COMBINATION D-SUB                                                                                                                     |                                      | DATE: JAN. 01/20 | 19    |  |
|   |                                      |                                                                                                                                       | CHECKED:                             | DATE:            | ATE:  |  |
| 1 | EDAC INC                             | THESE DRAWINGS AND SPECIFICATIONS<br>ARE THE PROPERTY OF EDAC INC.,AND                                                                | SCALE: (IN C.A.D. 1:1)               | SHEET 1 OF       | 2     |  |
|   | TORONTO, ONTARIO<br>CANADA           | SHALL NOT BE REPRODUCED, OR COPIED<br>OR USED AS THE BASIS FOR THE<br>MANUFACTURE OR SALE OF APPARATUS<br>WITHOUT WRITTEN PERMISSION. | DRAWING NUMBER: 629-25W3650-1NC      |                  | ISSUE |  |
|   | YOUR CONNECTION TO QUALITY & SERVICE |                                                                                                                                       | PART NUMBER: 629-25W                 | 3650-1NC         | 1     |  |