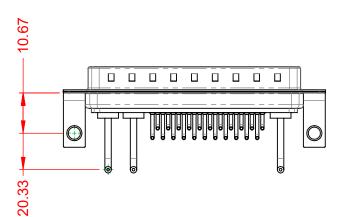

.XX ±0.13 .XXX ±0.05

1000V AC rms

-55°C ~ 125°C

|   |                                      |                                                                                                                                       | SW REFERENCE NO.: 629 COMBO ASSEMBLY |                  |       |  |
|---|--------------------------------------|---------------------------------------------------------------------------------------------------------------------------------------|--------------------------------------|------------------|-------|--|
|   | COMBINATION                          | COMBINATION D-SUB                                                                                                                     |                                      | DATE: JAN. 01/20 | 19    |  |
|   |                                      |                                                                                                                                       | CHECKED:                             | DATE:            | ATE:  |  |
| 1 | EDAC INC                             | THESE DRAWINGS AND SPECIFICATIONS<br>ARE THE PROPERTY OF EDAC INC.,AND                                                                | SCALE: (IN C.A.D. 1:1)               | SHEET 1 OF       | 2     |  |
|   | TORONTO, ONTARIO<br>CANADA           | SHALL NOT BE REPRODUCED, OR COPIED<br>OR USED AS THE BASIS FOR THE<br>MANUFACTURE OR SALE OF APPARATUS<br>WITHOUT WRITTEN PERMISSION. | DRAWING NUMBER: 629-25W3650-1NC      |                  | ISSUE |  |
|   | YOUR CONNECTION TO QUALITY & SERVICE |                                                                                                                                       | PART NUMBER: 629-25W                 | 3650-1NC         | 1     |  |