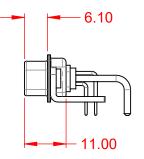

.XX ±0.13 .XXX ±0.05

1000V AC rms

-55°C ~ 125°C

|   |                                      |                                                                                                                                       | SW REFERENCE NO.: 629 COMBO ASSEMBLY |                  |       |  |
|---|--------------------------------------|---------------------------------------------------------------------------------------------------------------------------------------|--------------------------------------|------------------|-------|--|
|   | COMBINATION                          | COMBINATION D-SUB                                                                                                                     |                                      | DATE: JAN. 01/20 | 19    |  |
|   |                                      |                                                                                                                                       | CHECKED:                             | DATE:            | ATE:  |  |
| 1 | EDAC INC                             | THESE DRAWINGS AND SPECIFICATIONS<br>ARE THE PROPERTY OF EDAC INC.,AND                                                                | SCALE: (IN C.A.D. 1:1)               | SHEET 1 OF       | 2     |  |
|   | TORONTO, ONTARIO<br>CANADA           | SHALL NOT BE REPRODUCED, OR COPIED<br>OR USED AS THE BASIS FOR THE<br>MANUFACTURE OR SALE OF APPARATUS<br>WITHOUT WRITTEN PERMISSION. | DRAWING NUMBER: 629-25W3650-1NC      |                  | ISSUE |  |
|   | YOUR CONNECTION TO QUALITY & SERVICE |                                                                                                                                       | PART NUMBER: 629-25W                 | 3650-1NC         | 1     |  |