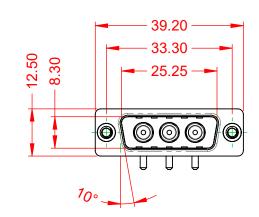

WITHSTANDING VOLTAGE:

| COMBINATION D-SUB                                                              |                                                                                                                                                                                                                | SW REFERENCE NO.: 629 COMBO ASSEMBLY |                  |       |
|--------------------------------------------------------------------------------|----------------------------------------------------------------------------------------------------------------------------------------------------------------------------------------------------------------|--------------------------------------|------------------|-------|
|                                                                                |                                                                                                                                                                                                                | DRAWN: C.B                           | DATE: JAN. 01/20 | 19    |
|                                                                                |                                                                                                                                                                                                                | CHECKED:                             | DATE:            |       |
| EDAC INC<br>TORONTO, ONTARIO<br>CANADA<br>YOUR CONNECTION TO QUALITY & SERVICE | THESE DRAWINGS AND SPECIFICATIONS<br>ARE THE PROPERTY OF EDAC INC.,AND<br>SHALL NOT BE REPRODUCED,OR COPIED<br>OR USED AS THE BASIS FOR THE<br>MANUFACTURE OR SALE OF APPARATUS<br>WITHOUT WRITTEN PERMISSION. | SCALE: (IN C.A.D. 1:1)               | SHEET 1 OF       | 2     |
|                                                                                |                                                                                                                                                                                                                | DRAWING NUMBER: 629-3W3-             | ·650-1T2         | ISSUE |
|                                                                                |                                                                                                                                                                                                                | PART NUMBER: 629-3W3-                | 650-1T2          | 1     |