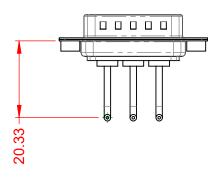

WITHSTANDING VOLTAGE:

| COMBINATION D-SUB                                                              |                                                                                                                                                                                                                | SW REFERENCE NO.: 629 COMBO ASSEMBLY |                  |       |
|--------------------------------------------------------------------------------|----------------------------------------------------------------------------------------------------------------------------------------------------------------------------------------------------------------|--------------------------------------|------------------|-------|
|                                                                                |                                                                                                                                                                                                                | DRAWN: C.B                           | DATE: JAN. 01/20 | 19    |
|                                                                                |                                                                                                                                                                                                                | CHECKED:                             | DATE:            |       |
| EDAC INC<br>TORONTO, ONTARIO<br>CANADA<br>YOUR CONNECTION TO QUALITY & SERVICE | THESE DRAWINGS AND SPECIFICATIONS<br>ARE THE PROPERTY OF EDAC INC.,AND<br>SHALL NOT BE REPRODUCED,OR COPIED<br>OR USED AS THE BASIS FOR THE<br>MANUFACTURE OR SALE OF APPARATUS<br>WITHOUT WRITTEN PERMISSION. | SCALE: (IN C.A.D. 1:1)               | SHEET 1 OF       | 2     |
|                                                                                |                                                                                                                                                                                                                | DRAWING NUMBER: 629-3W3-             | ·650-1T2         | ISSUE |
|                                                                                |                                                                                                                                                                                                                | PART NUMBER: 629-3W3-                | 650-1T2          | 1     |