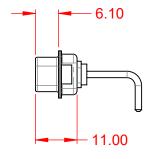

WITHSTANDING VOLTAGE:

| COMBINATION D-SUB                                                              |                                                                                                                                                                                                                | SW REFERENCE NO.: 629 COMBO ASSEMBLY |                  |       |
|--------------------------------------------------------------------------------|----------------------------------------------------------------------------------------------------------------------------------------------------------------------------------------------------------------|--------------------------------------|------------------|-------|
|                                                                                |                                                                                                                                                                                                                | DRAWN: C.B                           | DATE: JAN. 01/20 | 19    |
|                                                                                |                                                                                                                                                                                                                | CHECKED:                             | DATE:            |       |
| EDAC INC<br>TORONTO, ONTARIO<br>CANADA<br>YOUR CONNECTION TO QUALITY & SERVICE | THESE DRAWINGS AND SPECIFICATIONS<br>ARE THE PROPERTY OF EDAC INC.,AND<br>SHALL NOT BE REPRODUCED,OR COPIED<br>OR USED AS THE BASIS FOR THE<br>MANUFACTURE OR SALE OF APPARATUS<br>WITHOUT WRITTEN PERMISSION. | SCALE: (IN C.A.D. 1:1)               | SHEET 1 OF       | 2     |
|                                                                                |                                                                                                                                                                                                                | DRAWING NUMBER: 629-3W3-             | ·650-1T2         | ISSUE |
|                                                                                |                                                                                                                                                                                                                | PART NUMBER: 629-3W3-                | 650-1T2          | 1     |