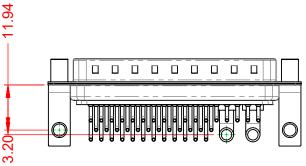

.XX ±0.13 .XXX ±0.05

|                                      | COMBINATION D-SUB                                                                                                                     |                         | SW REFERENCE NO.: 629 COMBO ASSEMBLY |       |  |  |
|--------------------------------------|---------------------------------------------------------------------------------------------------------------------------------------|-------------------------|--------------------------------------|-------|--|--|
| COMBINATION                          |                                                                                                                                       |                         | DATE: JAN. 01/20                     | 19    |  |  |
|                                      |                                                                                                                                       |                         | DATE:                                |       |  |  |
| EDAC INC                             | THESE DRAWINGS AND SPECIFICATIONS<br>ARE THE PROPERTY OF EDAC INC.,AND                                                                | SCALE: (IN C.A.D. 1:1)  | SHEET 1 OF                           | 2     |  |  |
| TORONTO, ONTARIO<br>CANADA           | SHALL NOT BE REPRODUCED, OR COPIED<br>OR USED AS THE BASIS FOR THE<br>MANUFACTURE OR SALE OF APPARATUS<br>WITHOUT WRITTEN PERMISSION. | DRAWING NUMBER: 629-43W | 2240-5T4                             | ISSUE |  |  |
| YOUR CONNECTION TO QUALITY & SERVICE |                                                                                                                                       | PART NUMBER: 629-43W    | 2240-5T4                             | 1     |  |  |