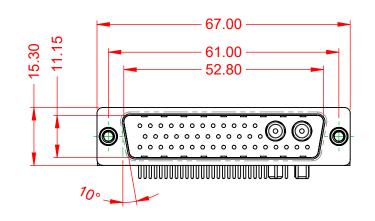

.XX ±0.13 .XXX ±0.05

|                                      | COMBINATION D-SUB                                                                                                                     |                         | SW REFERENCE NO.: 629 COMBO ASSEMBLY |       |  |  |
|--------------------------------------|---------------------------------------------------------------------------------------------------------------------------------------|-------------------------|--------------------------------------|-------|--|--|
| COMBINATION                          |                                                                                                                                       |                         | DATE: JAN. 01/20                     | 19    |  |  |
|                                      |                                                                                                                                       |                         | DATE:                                |       |  |  |
| EDAC INC                             | THESE DRAWINGS AND SPECIFICATIONS<br>ARE THE PROPERTY OF EDAC INC.,AND                                                                | SCALE: (IN C.A.D. 1:1)  | SHEET 1 OF                           | 2     |  |  |
| TORONTO, ONTARIO<br>CANADA           | SHALL NOT BE REPRODUCED, OR COPIED<br>OR USED AS THE BASIS FOR THE<br>MANUFACTURE OR SALE OF APPARATUS<br>WITHOUT WRITTEN PERMISSION. | DRAWING NUMBER: 629-43W | 2240-5T4                             | ISSUE |  |  |
| YOUR CONNECTION TO QUALITY & SERVICE |                                                                                                                                       | PART NUMBER: 629-43W    | 2240-5T4                             | 1     |  |  |