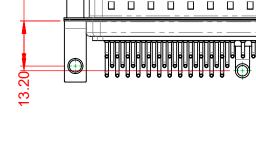

.XX ±0.13 .XXX ±0.05

|                                      | COMBINATION D-SUB                                                                                                                     |                         | SW REFERENCE NO.: 629 COMBO ASSEMBLY |       |  |  |
|--------------------------------------|---------------------------------------------------------------------------------------------------------------------------------------|-------------------------|--------------------------------------|-------|--|--|
| COMBINATION                          |                                                                                                                                       |                         | DATE: JAN. 01/20                     | 19    |  |  |
|                                      |                                                                                                                                       |                         | DATE:                                |       |  |  |
| EDAC INC                             | THESE DRAWINGS AND SPECIFICATIONS<br>ARE THE PROPERTY OF EDAC INC.,AND                                                                | SCALE: (IN C.A.D. 1:1)  | SHEET 1 OF                           | 2     |  |  |
| TORONTO, ONTARIO<br>CANADA           | SHALL NOT BE REPRODUCED, OR COPIED<br>OR USED AS THE BASIS FOR THE<br>MANUFACTURE OR SALE OF APPARATUS<br>WITHOUT WRITTEN PERMISSION. | DRAWING NUMBER: 629-43W | 2240-5T4                             | ISSUE |  |  |
| YOUR CONNECTION TO QUALITY & SERVICE |                                                                                                                                       | PART NUMBER: 629-43W    | 2240-5T4                             | 1     |  |  |