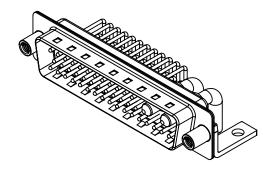

.XX ±0.13 .XXX ±0.05

|                                      | COMBINATION D-SUB                                                                                                                     |                         | SW REFERENCE NO.: 629 COMBO ASSEMBLY |       |  |  |
|--------------------------------------|---------------------------------------------------------------------------------------------------------------------------------------|-------------------------|--------------------------------------|-------|--|--|
| COMBINATION                          |                                                                                                                                       |                         | DATE: JAN. 01/20                     | 19    |  |  |
|                                      |                                                                                                                                       |                         | DATE:                                |       |  |  |
| EDAC INC                             | THESE DRAWINGS AND SPECIFICATIONS<br>ARE THE PROPERTY OF EDAC INC.,AND                                                                | SCALE: (IN C.A.D. 1:1)  | SHEET 1 OF                           | 2     |  |  |
| TORONTO, ONTARIO<br>CANADA           | SHALL NOT BE REPRODUCED, OR COPIED<br>OR USED AS THE BASIS FOR THE<br>MANUFACTURE OR SALE OF APPARATUS<br>WITHOUT WRITTEN PERMISSION. | DRAWING NUMBER: 629-43W | 2240-5T4                             | ISSUE |  |  |
| YOUR CONNECTION TO QUALITY & SERVICE |                                                                                                                                       | PART NUMBER: 629-43W    | 2240-5T4                             | 1     |  |  |