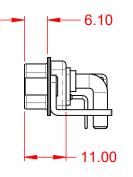

.XX ±0.13 .XXX ±0.05

|                                      | COMBINATION D-SUB                                                                                                                     |                         | SW REFERENCE NO.: 629 COMBO ASSEMBLY |       |  |  |
|--------------------------------------|---------------------------------------------------------------------------------------------------------------------------------------|-------------------------|--------------------------------------|-------|--|--|
| COMBINATION                          |                                                                                                                                       |                         | DATE: JAN. 01/20                     | 19    |  |  |
|                                      |                                                                                                                                       |                         | DATE:                                |       |  |  |
| EDAC INC                             | THESE DRAWINGS AND SPECIFICATIONS<br>ARE THE PROPERTY OF EDAC INC.,AND                                                                | SCALE: (IN C.A.D. 1:1)  | SHEET 1 OF                           | 2     |  |  |
| TORONTO, ONTARIO<br>CANADA           | SHALL NOT BE REPRODUCED, OR COPIED<br>OR USED AS THE BASIS FOR THE<br>MANUFACTURE OR SALE OF APPARATUS<br>WITHOUT WRITTEN PERMISSION. | DRAWING NUMBER: 629-43W | 2240-5T4                             | ISSUE |  |  |
| YOUR CONNECTION TO QUALITY & SERVICE |                                                                                                                                       | PART NUMBER: 629-43W    | 2240-5T4                             | 1     |  |  |