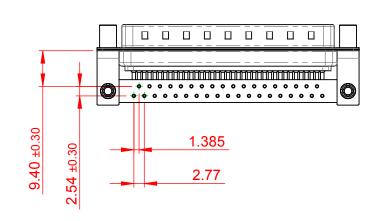

|  | 629M SERIES D-SUB CONNECTOR          |                                                                                                                                      | SW REFERENCE NO.: 629M ASSEMBLY |                    |       |
|--|--------------------------------------|--------------------------------------------------------------------------------------------------------------------------------------|---------------------------------|--------------------|-------|
|  |                                      |                                                                                                                                      | DRAWN: C.B                      | DATE: AUG. 01/2018 |       |
|  |                                      |                                                                                                                                      | CHECKED:                        | DATE:              |       |
|  | EDAC INC                             | THESE DRAWINGS AND SPECIFICATIONS<br>ARE THE PROPERTY OF EDAC INCAND                                                                 | SCALE: 1:1                      | SHEET 1 OF         | 1     |
|  | TORONTO, ONTARIO<br>CANADA           | SHALL NOT BE REPRODUCED OR COPIED<br>OR USED AS THE BASIS FOR THE<br>MANUFACTURE OR SALE OF APPARATUS<br>WITHOUT WRITTEN PERMISSION. | DRAWING NUMBER: 629-M37-340-WN5 |                    | ISSUE |
|  | YOUR CONNECTION TO QUALITY & SERVICE |                                                                                                                                      | PART NUMBER: 629-M37-           | 340-WN5            | 1     |