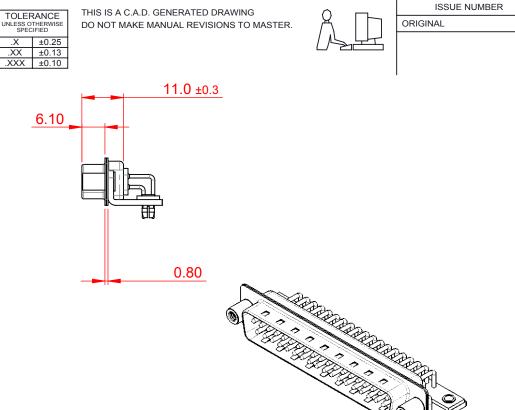

|  | 629M SERIES D-SUB CONNECTOR          |                                                                                                                                      | SW REFERENCE NO.: 629M ASSEMBLY |                    |       |
|--|--------------------------------------|--------------------------------------------------------------------------------------------------------------------------------------|---------------------------------|--------------------|-------|
|  |                                      |                                                                                                                                      | DRAWN: C.B                      | DATE: AUG. 01/2018 |       |
|  |                                      |                                                                                                                                      | CHECKED:                        | DATE:              |       |
|  | EDAC INC                             | THESE DRAWINGS AND SPECIFICATIONS<br>ARE THE PROPERTY OF EDAC INCAND                                                                 | SCALE: 1:1                      | SHEET 1 OF         | 1     |
|  | TORONTO, ONTARIO<br>CANADA           | SHALL NOT BE REPRODUCED OR COPIED<br>OR USED AS THE BASIS FOR THE<br>MANUFACTURE OR SALE OF APPARATUS<br>WITHOUT WRITTEN PERMISSION. | DRAWING NUMBER: 629-M37-340-WN5 |                    | ISSUE |
|  | YOUR CONNECTION TO QUALITY & SERVICE |                                                                                                                                      | PART NUMBER: 629-M37-           | 340-WN5            | 1     |