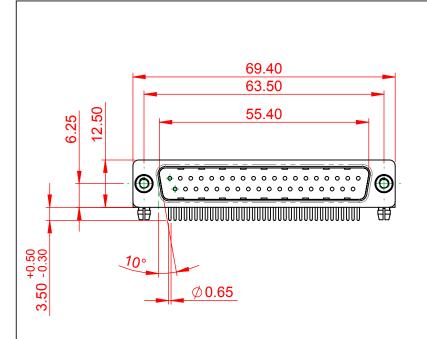

|  | 629M SERIES D-SUB CONNECTOR          |                                                                                                                                      | SW REFERENCE NO.: 629M ASSEMBLY |                    |       |
|--|--------------------------------------|--------------------------------------------------------------------------------------------------------------------------------------|---------------------------------|--------------------|-------|
|  |                                      |                                                                                                                                      | DRAWN: C.B                      | DATE: AUG. 01/2018 |       |
|  |                                      |                                                                                                                                      | CHECKED:                        | DATE:              |       |
|  | EDAC INC                             | THESE DRAWINGS AND SPECIFICATIONS<br>ARE THE PROPERTY OF EDAC INCAND                                                                 | SCALE: 1:1                      | SHEET 1 OF         | 1     |
|  | TORONTO, ONTARIO<br>CANADA           | SHALL NOT BE REPRODUCED OR COPIED<br>OR USED AS THE BASIS FOR THE<br>MANUFACTURE OR SALE OF APPARATUS<br>WITHOUT WRITTEN PERMISSION. | DRAWING NUMBER: 629-M37-340-WN5 |                    | ISSUE |
|  | YOUR CONNECTION TO QUALITY & SERVICE |                                                                                                                                      | PART NUMBER: 629-M37-           | 340-WN5            | 1     |