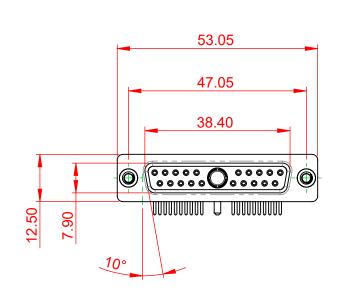

**INSULATOR RESISTANCE:** 5000MΩ min. DIELECTRIC WITHSTANDING VOLTAGE: 1000V AC rms

.XX ±0.13

.XXX ±0.05

| COMBINATION D-SUB                                                              |                                                                                                                                                                                                                | SW REFERENCE NO.: 630 COMBO ASSEMBLY |            |        |  |
|--------------------------------------------------------------------------------|----------------------------------------------------------------------------------------------------------------------------------------------------------------------------------------------------------------|--------------------------------------|------------|--------|--|
|                                                                                |                                                                                                                                                                                                                | DRAWN: C.B DATE: JAN.                |            | 1/2019 |  |
|                                                                                |                                                                                                                                                                                                                | CHECKED:                             | DATE:      |        |  |
| EDAG INC<br>TORONTO, ONTARIO<br>CANADA<br>YOUR CONNECTION TO QUALITY & SERVICE | THESE DRAWINGS AND SPECIFICATIONS<br>ARE THE PROPERTY OF EDAC INC.,AND<br>SHALL NOT BE REPRODUCED,OR COPIED<br>OR USED AS THE BASIS FOR THE<br>MANUFACTURE OR SALE OF APPARATUS<br>WITHOUT WRITTEN PERMISSION. | SCALE: (IN C.A.D. 1:1)               | SHEET 1 OF | 2      |  |
|                                                                                |                                                                                                                                                                                                                | DRAWING NUMBER: 630-21W1240-1N2      |            | ISSUE  |  |
|                                                                                |                                                                                                                                                                                                                | PART NUMBER: 630-21W                 | 1240-1N2   | 1      |  |