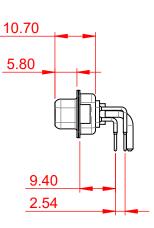

**INSULATOR RESISTANCE:** 5000MΩ min. DIELECTRIC WITHSTANDING VOLTAGE: 1000V AC rms

.XX ±0.13

.XXX ±0.05

| COMBINATION D-SUB                                                              |                                                                                                                                                                                                                | SW REFERENCE NO.: 630 COMBO ASSEMBLY |            |        |  |
|--------------------------------------------------------------------------------|----------------------------------------------------------------------------------------------------------------------------------------------------------------------------------------------------------------|--------------------------------------|------------|--------|--|
|                                                                                |                                                                                                                                                                                                                | DRAWN: C.B DATE: JAN.                |            | 1/2019 |  |
|                                                                                |                                                                                                                                                                                                                | CHECKED:                             | DATE:      |        |  |
| EDAG INC<br>TORONTO, ONTARIO<br>CANADA<br>YOUR CONNECTION TO QUALITY & SERVICE | THESE DRAWINGS AND SPECIFICATIONS<br>ARE THE PROPERTY OF EDAC INC.,AND<br>SHALL NOT BE REPRODUCED,OR COPIED<br>OR USED AS THE BASIS FOR THE<br>MANUFACTURE OR SALE OF APPARATUS<br>WITHOUT WRITTEN PERMISSION. | SCALE: (IN C.A.D. 1:1)               | SHEET 1 OF | 2      |  |
|                                                                                |                                                                                                                                                                                                                | DRAWING NUMBER: 630-21W1240-1N2      |            | ISSUE  |  |
|                                                                                |                                                                                                                                                                                                                | PART NUMBER: 630-21W                 | 1240-1N2   | 1      |  |