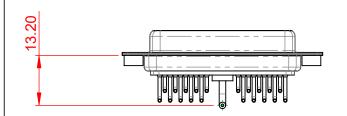

**INSULATOR RESISTANCE:** 5000MΩ min. DIELECTRIC WITHSTANDING VOLTAGE: 1000V AC rms

.XX ±0.13

.XXX ±0.05

| COMBINATION D-SUB                                                              |                                                                                                                                                                                                                | SW REFERENCE NO.: 630 COMBO ASSEMBLY |            |        |  |
|--------------------------------------------------------------------------------|----------------------------------------------------------------------------------------------------------------------------------------------------------------------------------------------------------------|--------------------------------------|------------|--------|--|
|                                                                                |                                                                                                                                                                                                                | DRAWN: C.B DATE: JAN.                |            | 1/2019 |  |
|                                                                                |                                                                                                                                                                                                                | CHECKED:                             | DATE:      |        |  |
| EDAG INC<br>TORONTO, ONTARIO<br>CANADA<br>YOUR CONNECTION TO QUALITY & SERVICE | THESE DRAWINGS AND SPECIFICATIONS<br>ARE THE PROPERTY OF EDAC INC.,AND<br>SHALL NOT BE REPRODUCED,OR COPIED<br>OR USED AS THE BASIS FOR THE<br>MANUFACTURE OR SALE OF APPARATUS<br>WITHOUT WRITTEN PERMISSION. | SCALE: (IN C.A.D. 1:1)               | SHEET 1 OF | 2      |  |
|                                                                                |                                                                                                                                                                                                                | DRAWING NUMBER: 630-21W1240-1N2      |            | ISSUE  |  |
|                                                                                |                                                                                                                                                                                                                | PART NUMBER: 630-21W                 | 1240-1N2   | 1      |  |