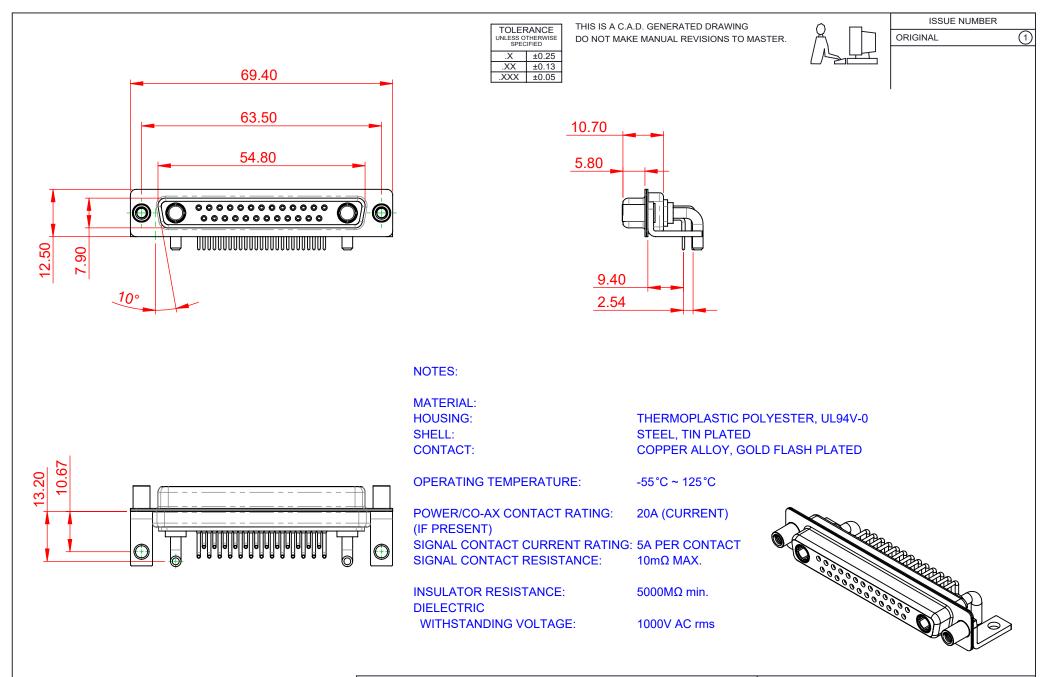

|                                | COMBINATION D-SUB                                                         |                                 | SW REFERENCE NO.: 630 COMBO ASSEMBLY |       |  |
|--------------------------------|---------------------------------------------------------------------------|---------------------------------|--------------------------------------|-------|--|
| COMBI                          |                                                                           |                                 | DATE: JAN. 01/20                     | 19    |  |
|                                |                                                                           |                                 | DATE:                                |       |  |
|                                | NC THESE DRAWINGS AND SPECIFICATIONS<br>ARE THE PROPERTY OF EDAC INC.,AND | SCALE: (IN C.A.D. 1:1)          | SHEET 1 OF                           | 2     |  |
|                                | OR USED AS THE BASIS FOR THE                                              | DRAWING NUMBER: 630-27W2240-2T6 |                                      | ISSUE |  |
| YOUR CONNECTION TO QUALITY & S | ERVICE MANUFACTURE OR SALE OF APPARATUS<br>WITHOUT WRITTEN PERMISSION.    | PART NUMBER: 630-27W            | 2240-2T6                             | 1     |  |