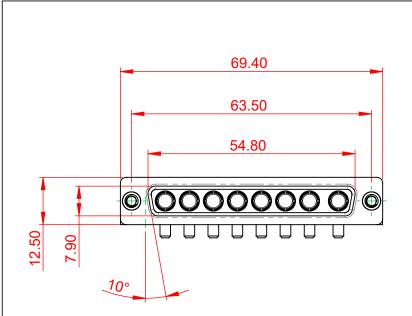

SIGNAL CONTACT RESISTANCE:  $10m\Omega$  MAX.

INSULATOR RESISTANCE: DIELECTRIC WITHSTANDING VOLTAGE: 5000MΩ min.

-55°C ~ 125°C

1000V AC rms

| ſ | COMBINATION D-SUB                                                              |                                                                                                                                                                                                                | SW REFERENCE NO.: 630 COMBO ASSEMBLY |                   |       |
|---|--------------------------------------------------------------------------------|----------------------------------------------------------------------------------------------------------------------------------------------------------------------------------------------------------------|--------------------------------------|-------------------|-------|
|   |                                                                                |                                                                                                                                                                                                                | DRAWN: C.B                           | DATE: JAN. 01/201 | 19    |
|   |                                                                                |                                                                                                                                                                                                                | CHECKED:                             | DATE:             |       |
|   | EDAC INC<br>TORONTO, ONTARIO<br>CANADA<br>YOUR CONNECTION TO QUALITY & SERVICE | THESE DRAWINGS AND SPECIFICATIONS<br>ARE THE PROPERTY OF EDAC INC.,AND<br>SHALL NOT BE REPRODUCED,OR COPIED<br>OR USED AS THE BASIS FOR THE<br>MANUFACTURE OR SALE OF APPARATUS<br>WITHOUT WRITTEN PERMISSION. | SCALE: (IN C.A.D. 1:1)               | SHEET 1 OF        | 2     |
|   |                                                                                |                                                                                                                                                                                                                | DRAWING NUMBER: 630-8W8-650-2TC      |                   | ISSUE |
|   |                                                                                |                                                                                                                                                                                                                | PART NUMBER: 630-8W8-                | -650-2TC          | 1     |