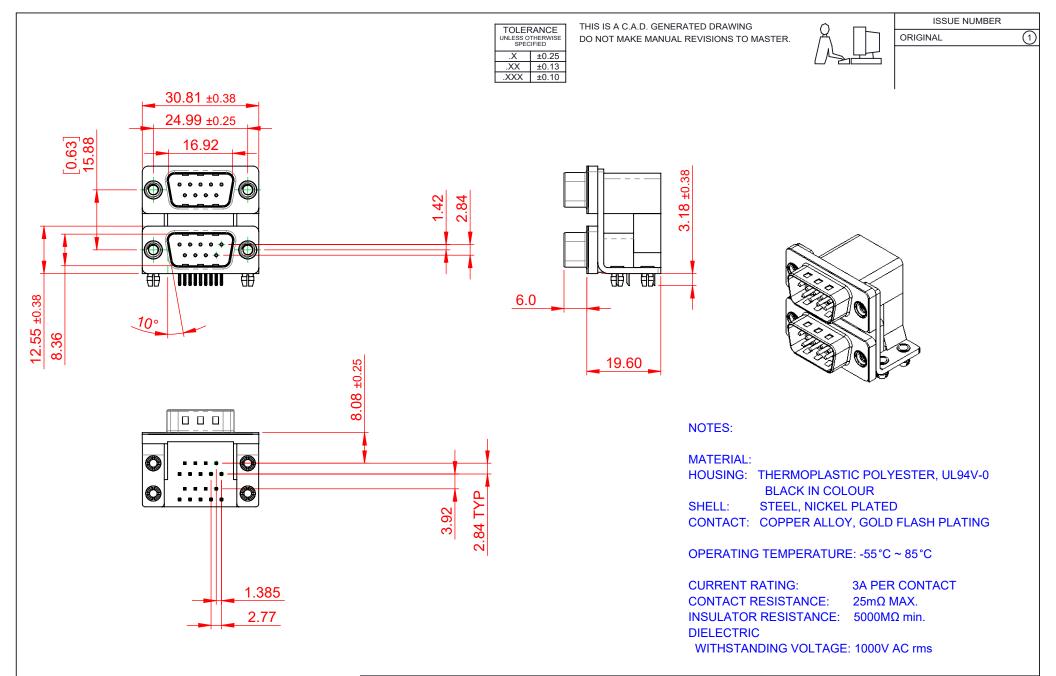

|           | 661 SERIES D-SUB CONNECTOR           |                                                                                                                                       | SW REFERENCE NO.: 661 ASSEMBLY  |                  |       |
|-----------|--------------------------------------|---------------------------------------------------------------------------------------------------------------------------------------|---------------------------------|------------------|-------|
|           |                                      |                                                                                                                                       | DRAWN: C.B                      | DATE: AUG. 01/20 | )18   |
|           |                                      |                                                                                                                                       | CHECKED:                        | DATE:            |       |
| ГО        | EDAC INC                             | THESE DRAWINGS AND SPECIFICATIONS<br>ARE THE PROPERTY OF EDAC INC.,AND                                                                | SCALE: 1:1                      | SHEET 1 OF       | 1     |
| ES<br>CY. | TORONTO, ONTARIO<br>CANADA           | SHALL NOT BE REPRODUCED, OR COPIED<br>OR USED AS THE BASIS FOR THE<br>MANUFACTURE OR SALE OF APPARATUS<br>WITHOUT WRITTEN PERMISSION. | DRAWING NUMBER: 661-009-264-041 |                  | ISSUE |
|           | YOUR CONNECTION TO QUALITY & SERVICE |                                                                                                                                       | PART NUMBER: 661-009            | 9-264-041        | 1     |