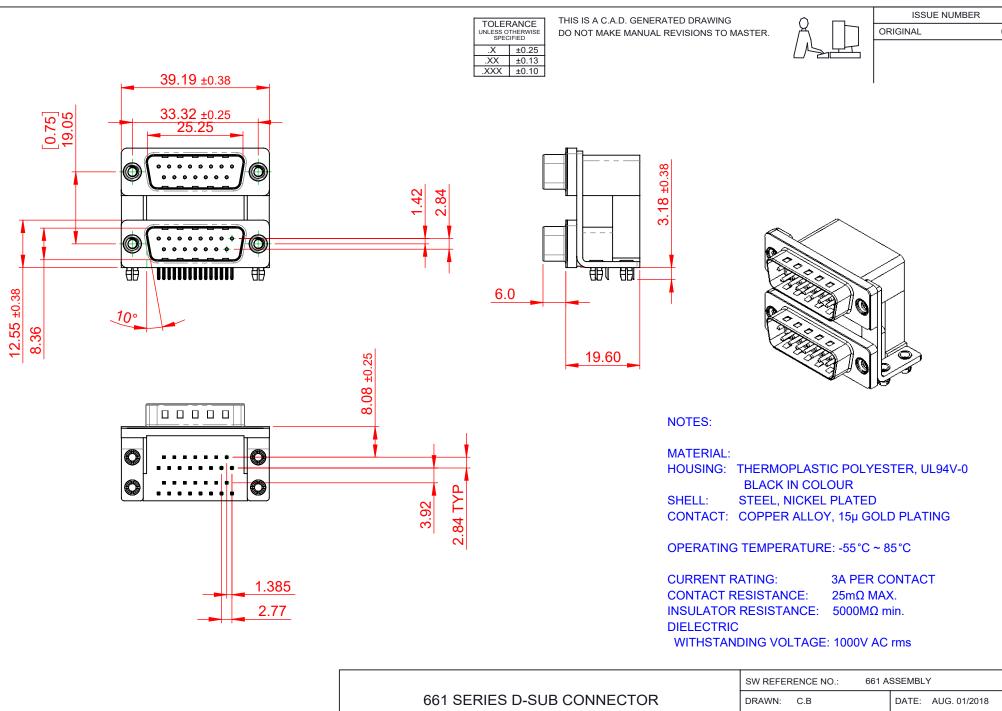

THIS SERIES FULLY CONFORMS TO THE EUROPEAN UNION DIRECTIVES 2011/65/EU FOR RoHS COMPLIANCY. YOUR CONNECTION TO QUALITY & SERVICE

EDAC INC TORONTO, ONTARIO CANADA

THESE DRAWINGS AND SPECIFICATIONS ARE THE PROPERTY OF EDAC INC..AND SHALL NOT BE REPRODUCED, OR COPIED OR USED AS THE BASIS FOR THE MANUFACTURE OR SALE OF APPARATUS WITHOUT WRITTEN PERMISSION.

|  | SW REFERENCE NO.: 661 ASSEMBLY  |  |       |     |         |       |  |
|--|---------------------------------|--|-------|-----|---------|-------|--|
|  | DRAWN: C.B                      |  | DATE: | AUG | . 01/20 | 018   |  |
|  | CHECKED:                        |  | DATE: |     |         |       |  |
|  | SCALE: 1:1                      |  | SHEET | 1   | OF      | 1     |  |
|  | DRAWING NUMBER: 661-015-364-045 |  |       |     | ĺ       | ISSUE |  |

661-015-364-045

PART NUMBER: