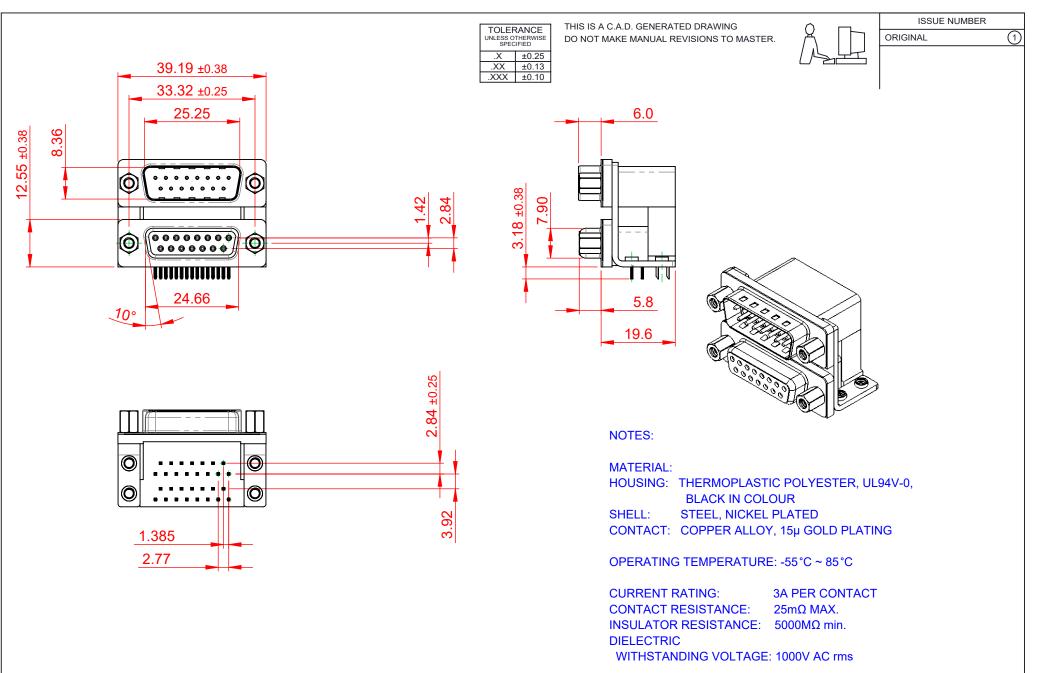

| 663 SERIES D-SUB CONNECTOR                                                     |                                                                                                                                                                                                                | SW REFERENCE NO.: 663 ASSEMBLY |                    |       |
|--------------------------------------------------------------------------------|----------------------------------------------------------------------------------------------------------------------------------------------------------------------------------------------------------------|--------------------------------|--------------------|-------|
|                                                                                |                                                                                                                                                                                                                | DRAWN: C.B                     | DATE: AUG. 01/2018 |       |
|                                                                                |                                                                                                                                                                                                                | CHECKED:                       | DATE:              |       |
| EDAC INC<br>TORONTO, ONTARIO<br>CANADA<br>YOUR CONNECTION TO QUALITY & SERVICE | THESE DRAWINGS AND SPECIFICATIONS<br>ARE THE PROPERTY OF EDAC INC.,AND<br>SHALL NOT BE REPRODUCED,OR COPIED<br>OR USED AS THE BASIS FOR THE<br>MANUFACTURE OR SALE OF APPARATUS<br>WITHOUT WRITTEN PERMISSION. | SCALE: (IN C.A.D. 1:1)         | SHEET 1 OF         | 1     |
|                                                                                |                                                                                                                                                                                                                | DRAWING NUMBER: 663-015-3      | 364-053            | ISSUE |
|                                                                                |                                                                                                                                                                                                                | PART NUMBER: 663-015-3         | 364-053            | 1     |