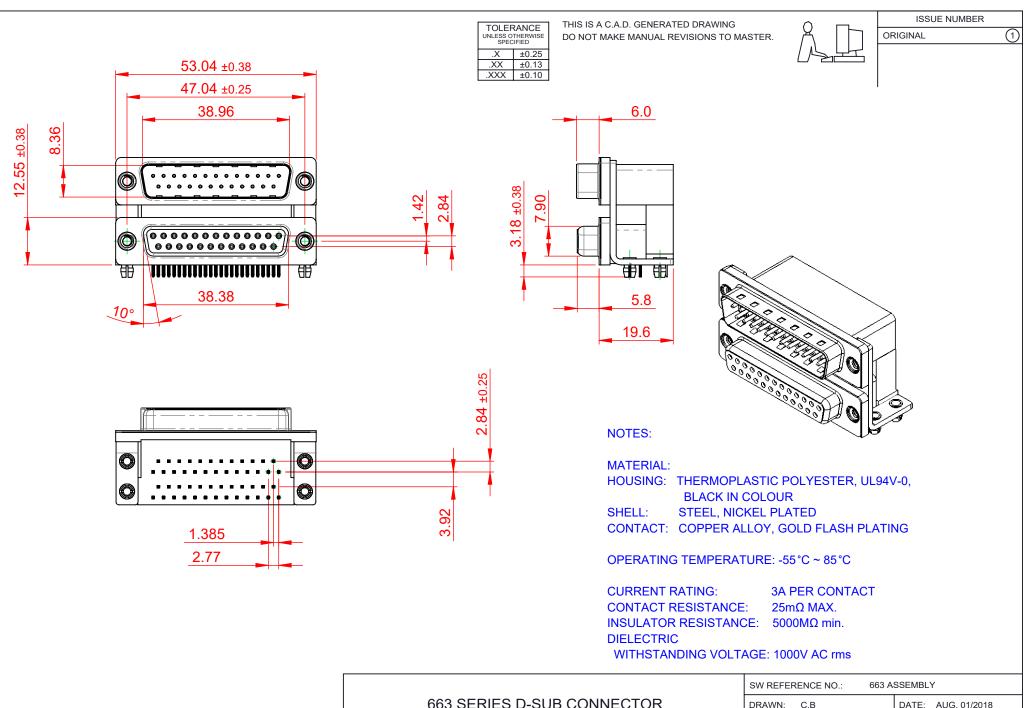

THIS SERIES FULLY CONFORMS TO THE EUROPEAN UNION DIRECTIVES 2011/65/EU FOR RoHS COMPLIANCY.

|  | 663 SERIES D-SUB CONNECTOR             |                                                                                                                                                                                                                | DRAWN: C.B               | DATE: AUG. 01/20 | )18   |  |
|--|----------------------------------------|----------------------------------------------------------------------------------------------------------------------------------------------------------------------------------------------------------------|--------------------------|------------------|-------|--|
|  |                                        |                                                                                                                                                                                                                |                          | CHECKED: DATE:   |       |  |
|  | EDAC INC<br>TORONTO, ONTARIO<br>CANADA | THESE DRAWINGS AND SPECIFICATIONS<br>ARE THE PROPERTY OF EDAC INC.,AND<br>SHALL NOT BE REPRODUCED,OR COPIED<br>OR USED AS THE BASIS FOR THE<br>MANUFACTURE OR SALE OF APPARATUS<br>WITHOUT WRITTEN PERMISSION. | SCALE: (IN C.A.D. 1:1)   | SHEET 1 OF       | 1     |  |
|  |                                        |                                                                                                                                                                                                                | DRAWING NUMBER: 663-025- | 264-042          | ISSUE |  |
|  | YOUR CONNECTION TO QUALITY & SERVICE   |                                                                                                                                                                                                                | PART NUMBER: 663-025-    | 264-042          | 1     |  |