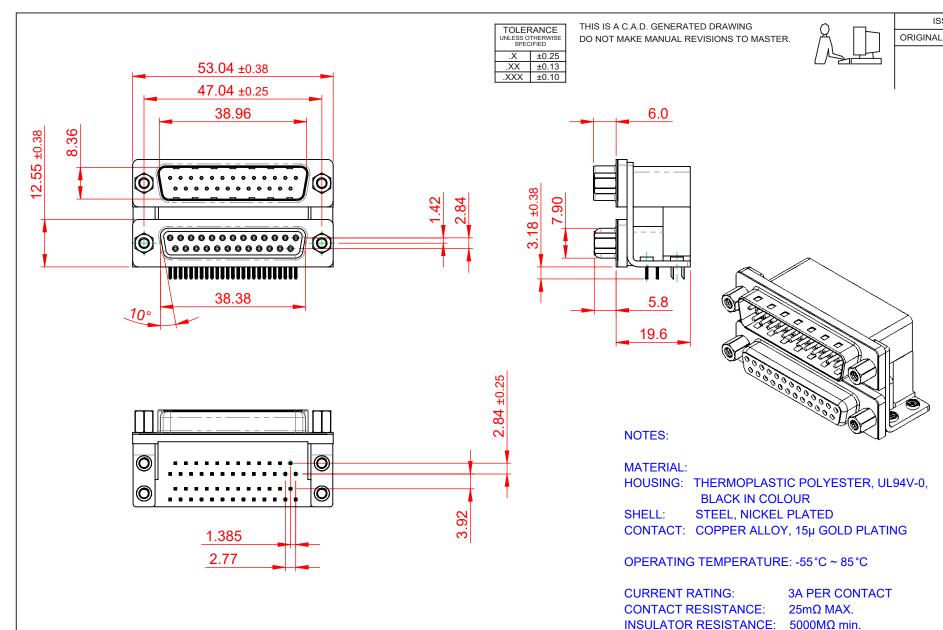

663 SERIES D-SUB CONNECTOR

YOUR CONNECTION TO QUALITY & SERVICE

**EDAC INC** TORONTO, ONTARIO CANADA

THESE DRAWINGS AND SPECIFICATIONS ARE THE PROPERTY OF EDAC INC..AND SHALL NOT BE REPRODUCED, OR COPIED OR USED AS THE BASIS FOR THE MANUFACTURE OR SALE OF APPARATUS WITHOUT WRITTEN PERMISSION.

**DIELECTRIC** 

WITHSTANDING VOLTAGE: 1000V AC rms

| SW REFERENCE NO.: 663 ASSEMBLY        |                    |
|---------------------------------------|--------------------|
| DRAWN: C.B                            | DATE: AUG. 01/2018 |
| CHECKED:                              | DATE:              |
| SCALE: (IN C.A.D. 1:1)                | SHEET 1 OF 1       |
| DBAWING NUMBER: 663-025-364-053 ISSUE |                    |

ISSUE NUMBER

DRAWING NUMBER: 663-025-364-053 ISSUE PART NUMBER: 663-025-364-053

THIS SERIES FULLY CONFORMS TO THE EUROPEAN UNION DIRECTIVES 2011/65/EU FOR RoHS COMPLIANCY.