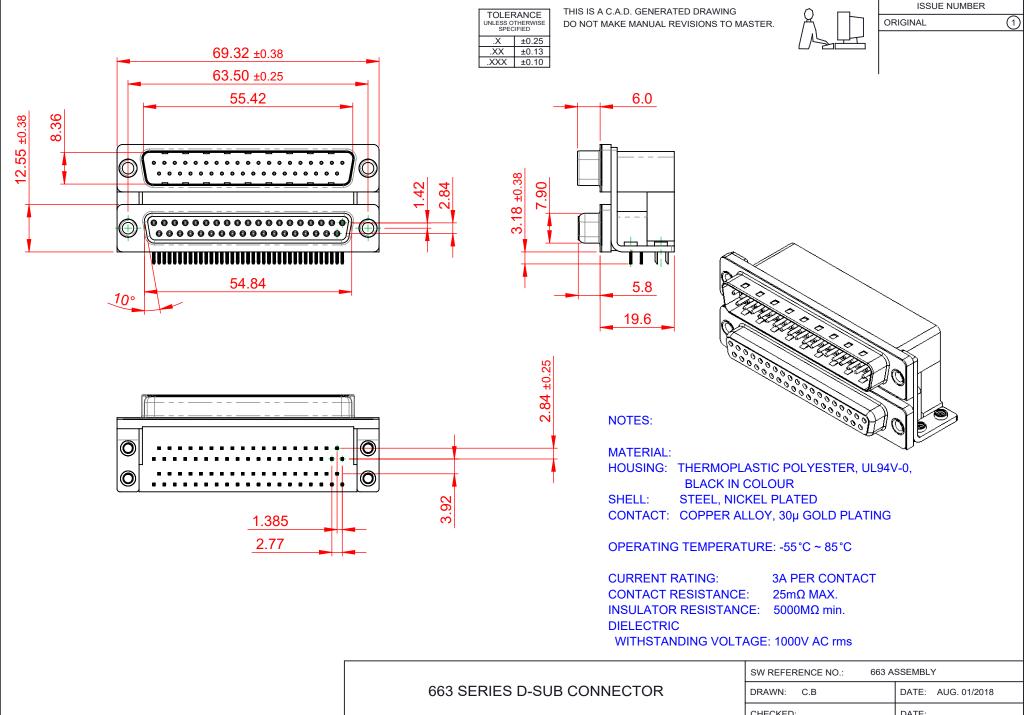

THIS SERIES FULLY CONFORMS TO THE EUROPEAN UNION DIRECTIVES 2011/65/EU FOR RoHS COMPLIANCY.

EDAC INC TORONTO, ONTARIO CANADA YOUR CONNECTION TO QUALITY & SERVICE

THESE DRAWINGS AND SPECIFICATIONS ARE THE PROPERTY OF EDAC INC..AND SHALL NOT BE REPRODUCED, OR COPIED OR USED AS THE BASIS FOR THE MANUFACTURE OR SALE OF APPARATUS WITHOUT WRITTEN PERMISSION.

|  | SW REFERENCE NO.: 003 ASSEMBLY  |                  |       |
|--|---------------------------------|------------------|-------|
|  | DRAWN: C.B                      | DATE: AUG. 01/20 | )18   |
|  | CHECKED:                        | DATE:            |       |
|  | SCALE: (IN C.A.D. 1:1)          | SHEET 1 OF       | 1     |
|  | DRAWING NUMBER: 663-037-664-054 |                  | ISSUE |

PART NUMBER: 663-037-664-054