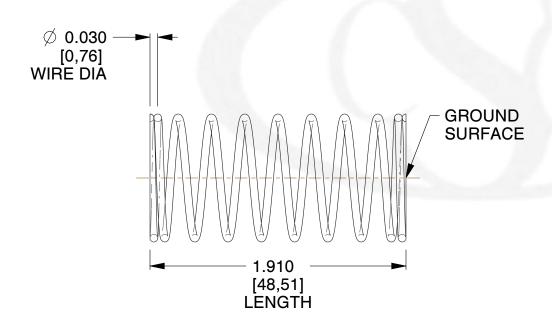

## **NOTES:**

Material : Music Wire
 Finish : Glod Irridite

3. Ends: Closed and Ground

4. Total Coils: 10.000

5. Sugg. Max. Deflection: 0.400 (in)6. Sugg. Max. Load: 2.300 (lbs)

7. All Drawing Dimensions are in Inches [mm]