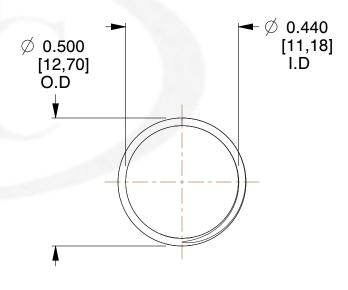

## **NOTES:**

Material : Music Wire
 Finish : Glod Irridite

3. Ends: Closed and Ground

4. Total Coils: 10.000

5. Sugg. Max. Deflection: 0.400 (in)6. Sugg. Max. Load: 2.300 (lbs)

7. All Drawing Dimensions are in Inches [mm]