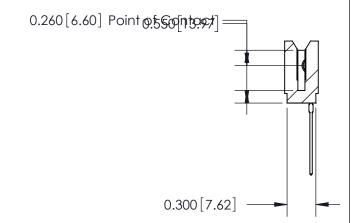

THIS IS A C.A.D. GENERATED DRAWING DO NOT MAKE MANUAL REVISIONS TO MASTER.

ISSUE NUMBER

ORIGINAL

Contact Information
541-Wire Wrap, Regular Point - Tail LG.=.750(19.05)
.100" (2.54mm) Contact Spacing x .200" (5.08mm) Row Spacing