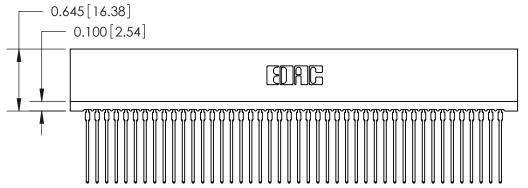

THIS IS A C.A.D. GENERATED DRAWING DO NOT MAKE MANUAL REVISIONS TO MASTER.

ISSUE NUMBER

ORIGINAL

Contact Information
541-Wire Wrap, Regular Point - Tail LG.=.750(19.05)
.100" (2.54mm) Contact Spacing x .200" (5.08mm) Row Spacing