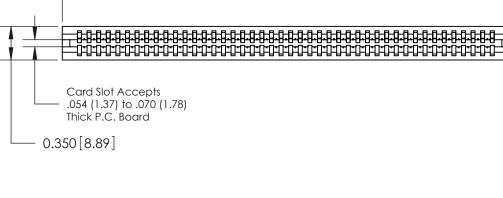

THIS IS A C.A.D. GENERATED DRAWING DO NOT MAKE MANUAL REVISIONS TO MASTER.



ISSUE NUMBER

ORIGINAL

Contact Information
541-Wire Wrap, Regular Point - Tail LG.=.750(19.05)
.100" (2.54mm) Contact Spacing x .200" (5.08mm) Row Spacing









ACAD REFERENCE NO.

DRAWN:

J.LEE

|                              | 745 Series Ultra-Mate Car | 5 Series Ultra-Mate Card Edge Connector - Press |  |  |  |  |
|------------------------------|---------------------------|-------------------------------------------------|--|--|--|--|
| Part Number: 745-044-541-106 |                           |                                                 |  |  |  |  |
|                              | EDAC I TORONTO, O         | ARE THE PROPERTY OF EDAC INC. AND               |  |  |  |  |

CANADA YOUR CONNECTION TO QUALITY & SERVICE OR USED AS THE BASIS FOR THE MANUFACTURE OR SALE OF APPARATUS WITHOUT WRITTEN PERMISSION.

| CHECKED:       | DATE:   |      |
|----------------|---------|------|
| SCALE:         | SHEET 1 | OF 2 |
| DRAWING NUMBER | ISSU