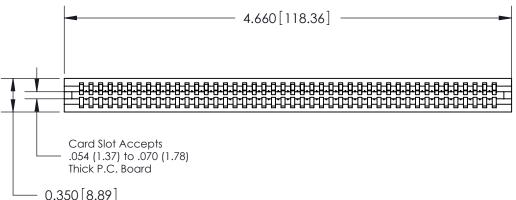

THIS IS A C.A.D. GENERATED DRAWING DO NOT MAKE MANUAL REVISIONS TO MASTER.



ISSUE NUMBER

ORIGINAL

Contact Information
541-Wire Wrap, Regular Point - Tail LG.=.750(19.05)
.100" (2.54mm) Contact Spacing x .200" (5.08mm) Row Spacing









ACAD REFERENCE NO.

DRAWN:

J.LEE

|                              | 745 Series Ultra-Mate Car | 5 Series Ultra-Mate Card Edge Connector - Press |  |  |  |  |
|------------------------------|---------------------------|-------------------------------------------------|--|--|--|--|
| Part Number: 745-044-541-106 |                           |                                                 |  |  |  |  |
|                              | EDAC I TORONTO, O         | ARE THE PROPERTY OF EDAC INC. AND               |  |  |  |  |

CANADA YOUR CONNECTION TO QUALITY & SERVICE OR USED AS THE BASIS FOR THE MANUFACTURE OR SALE OF APPARATUS WITHOUT WRITTEN PERMISSION.

| CHECKED:       | DATE:   |      |
|----------------|---------|------|
| SCALE:         | SHEET 1 | OF 2 |
| DRAWING NUMBER | IS