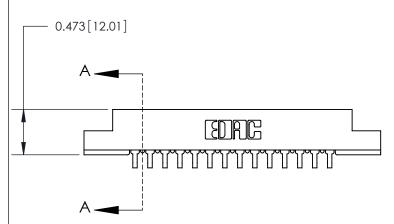

## **Contact Detail**

90 Degree Bend (Code 527 Contacts)

.156 [3.96] Contact Spacing x .200 [5.08] Row Spacing

SECTION A-A .095 [2.41] Point of Contact (Measured from bottom of Card Slot)

Card Slot Accepts .054 [1.37] to .070 [1.78] Thick P.C. Board