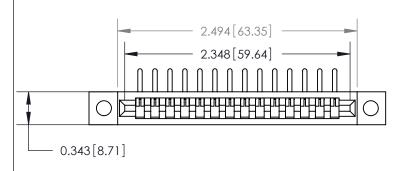

**See Accompanying Page for:** 

**Contact Bend Details** 

| 807/857                      | eries High Temp Card Edge Connector |  |
|------------------------------|-------------------------------------|--|
| Part Number: 807-014-559-102 |                                     |  |