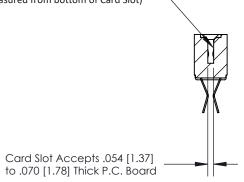

## **Contact Detail**

Extender Board Bend (Code 522 Contacts)

.156 [3.96] Contact Spacing x .200 [5.08] Row Spacing

**See Accompanying Page for:** 

**Contact Bend Details** 

.095 [2.41] Point of Contact (Measured from bottom of Card Slot)