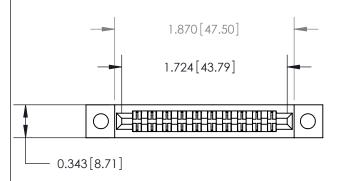

**Mounting Option** 

.128 (3.25) Dia. Mounting Holes

## **Contact Detail**

Extender Board Bend (Code 522 Contacts)

.156 [3.96] Contact Spacing x .200 [5.08] Row Spacing





**See Accompanying Page for:** 

**Contact Bend Details** 



.095 [2.41] Point of Contact (Measured from bottom of Card Slot)



807/857 Series High Temp Card Edge Connector Part Number: 807-020-560-202

YOUR CONNECTION TO QUALITY & SERVICE

| ACAD REFERENCES ECTION PAMALER |                  |
|--------------------------------|------------------|
| DRAWN: J.LEE                   | DATE: AUG. 11/09 |
| CHECKED:                       | DATE:            |
| SCALE: NTS                     | SHEET 1 OF 2     |
| DRAWING NUMBER                 | ISSUE            |

807 Assembly