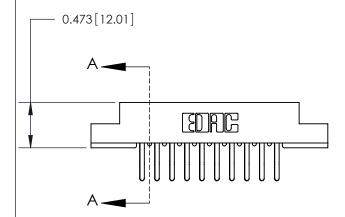

## **Contact Detail**

Extender Board Bend (Code 522 Contacts)

.156 [3.96] Contact Spacing x .200 [5.08] Row Spacing

**See Accompanying Page for:** 

**Contact Bend Details** 

.095 [2.41] Point of Contact (Measured from bottom of Card Slot)