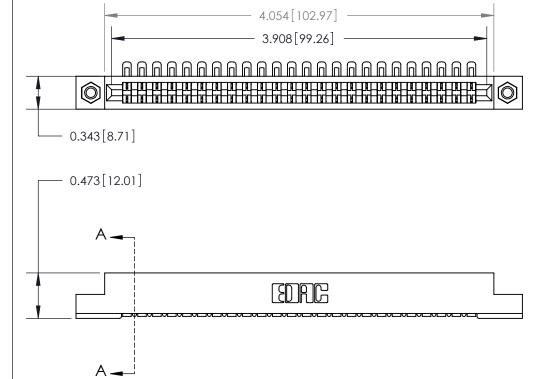

**Mounting Option** 

M3-0.5 Metric Threaded Inserts

## **Contact Detail**

90 Degree Bend (Code 501 Contacts)

.156 [3.96] Contact Spacing x .200 [5.08] Row Spacing

**SECTION A-A** 

.175 [4.45] Point of Contact (Measured from bottom of Card Slot)

Card Slot Accepts .054 [1.37] to .070 [1.78] Thick P.C. Board

**See Accompanying Page for:** 

**Contact Bend Details** 

807/857 Series High Temp Card Edge Connector Part Number: 807-024-454-107

| ACAD REFERENCE NO | . 807 ENG MASTER |
|-------------------|------------------|
| DRAWN: J.LEE      | DATE: AUG. 11/09 |
| CHECKED:          | DATE:            |
| SCALE: NTS        | SHEET 1 OF 2     |
| DRAWING NUMBER    | ISSUE            |