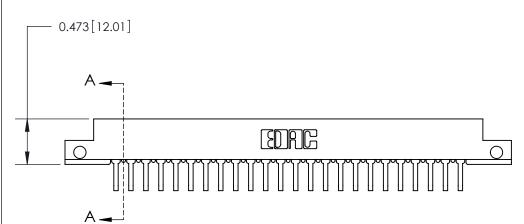

**Mounting Option** 

.128 (3.25) Dia. Side Mounting Holes

## **Contact Detail**

90 Degree Bend (Code 545 Contacts)

.156 [3.96] Contact Spacing x .200 [5.08] Row Spacing

**SECTION A-A** 

.095 [2.41] Point of Contact (Measured from bottom of Card Slot) Card Slot Accepts .054 [1.37]

to .070 [1.78] Thick P.C. Board

**See Accompanying Page for:** 

**Contact Bend Details** 

807/857 Series High Temp Card Edge Connector Part Number: 807-024-458-112

YOUR CONNECTION TO QUALITY & SERVICE

| ACAD REFERENCE NO. 807 ENG MASTER |                  |
|-----------------------------------|------------------|
| DRAWN: J.LEE                      | DATE: AUG. 11/09 |
| CHECKED:                          | DATE:            |
| SCALE: NTS                        | SHEET 1 OF 2     |
| DRAWING NUMBER                    | ISSUE            |