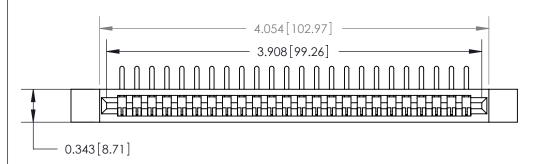

**Mounting Option** 

.128 (3.25) Dia. Side Mounting Holes

## **Contact Detail**

90 Degree Bend (Code 545 Contacts)

.156 [3.96] Contact Spacing x .200 [5.08] Row Spacing







**SECTION A-A** 

.095 [2.41] Point of Contact (Measured from bottom of Card Slot) Card Slot Accepts .054 [1.37]

to .070 [1.78] Thick P.C. Board

**See Accompanying Page for:** 

**Contact Bend Details** 

807/857 Series High Temp Card Edge Connector Part Number: 807-024-458-112

YOUR CONNECTION TO QUALITY & SERVICE

| ACAD REFERENCE NO. 807 ENG MASTER |                  |
|-----------------------------------|------------------|
| DRAWN: J.LEE                      | DATE: AUG. 11/09 |
| CHECKED:                          | DATE:            |
| SCALE: NTS                        | SHEET 1 OF 2     |
| DRAWING NUMBER                    | ISSUE            |

807 Assembly