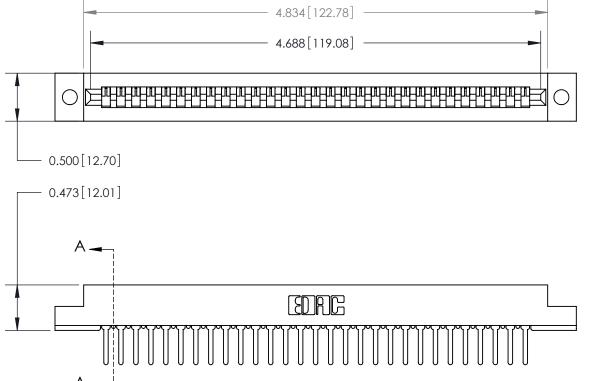

**Mounting Option** .128 (3.25) Dia. Mounting Holes **Contact Detail** 

PC Tail .046x.013(1.17x0.33) - Tail LG=.358(9.09)

.156 [3.96] Contact Spacing x .200 [5.08] Row Spacing

**SECTION A-A** 

.095 [2.41] Point of Contact (Measured from bottom of Card Slot)

Card Slot Accepts .054 [1.37] to .070 [1.78] Thick P.C. Board

**See Accompanying Page for:** 

**Contact Bend Details** 

807/857 Series High Temp Card Edge Connector Part Number: 807-029-427-102

| ACAD REFERENCE NO. 807 ENG MASTER |                  |
|-----------------------------------|------------------|
| DRAWN: J.LEE                      | DATE: AUG. 11/09 |
| CHECKED:                          | DATE:            |
| SCALE: NTS                        | SHEET 1 OF 2     |
| DRAWING NUMBER                    | ISSUE            |