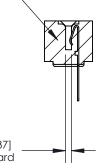

**Mounting Option** .128 (3.25) Dia. Mounting Holes **Contact Detail** 

PC Tail .046x.013(1.17x0.33) - Tail LG=.358(9.09)

.156 [3.96] Contact Spacing x .200 [5.08] Row Spacing

**SECTION A-A** 

.095 [2.41] Point of Contact (Measured from bottom of Card Slot)