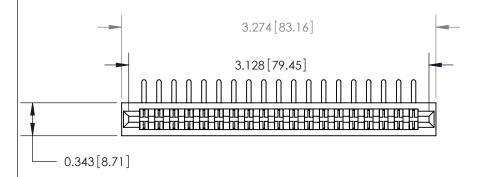

**Mounting Option** 

No Mounting Lugs

**See Accompanying Page for:** 

**Contact Bend Details** 

807/857 Series High Temp Card Edge Connector Part Number: 807-038-558-201

YOUR CONNECTION TO QUALITY & SERVICE

| 00, E10 110 10EK |                  |
|------------------|------------------|
| DRAWN: J.LEE     | DATE: AUG. 11/09 |
| CHECKED:         | DATE:            |
| SCALE: NTS       | SHEET 1 OF 2     |
| DRAWING NUMBER   | ISSUE            |
| 807 Assembly     | 1                |