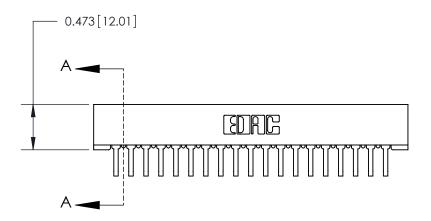

## **Contact Detail**

90 Degree Bend (Code 522 and 540 Contacts)

.156 [3.96] Contact Spacing x .200 [5.08] Row Spacing

SECTION A-A .095 [2.41] Point of Contact (Measured from bottom of Card Slot)

> Card Slot Accepts .054 [1.37] to .070 [1.78] Thick P.C. Board

**See Accompanying Page for:** 

**Contact Bend Details** 

807/857 Series High Temp Card Edge Connector Part Number: 807-038-558-201

YOUR CONNECTION TO QUALITY & SERVICE

| 00, E10 110 10EK |                  |
|------------------|------------------|
| DRAWN: J.LEE     | DATE: AUG. 11/09 |
| CHECKED:         | DATE:            |
| SCALE: NTS       | SHEET 1 OF 2     |
| DRAWING NUMBER   | ISSUE            |
| 807 Assembly     | 1                |