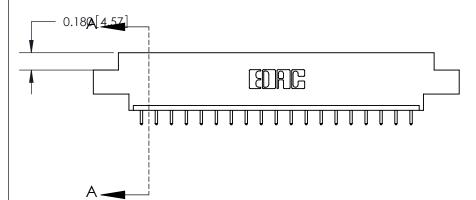

## **Contact Detail**

521-P.C. Tail .025 Sq.(0.64 Sq.) - Tail LG=.150(3.81)

.156 [3.96] Contact Spacing x .200 [5.08] Row Spacing

THIS IS A C.A.D. GENERATED DRAWING DO NOT MAKE MANUAL REVISIONS TO MASTER.