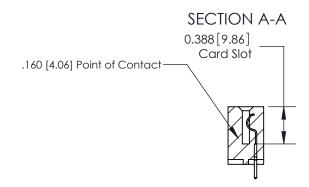

## **Contact Detail**

521-P.C. Tail .025 Sq.(0.64 Sq.) - Tail LG=.150(3.81)

.156 [3.96] Contact Spacing x .200 [5.08] Row Spacing

THIS IS A C.A.D. GENERATED DRAWING DO NOT MAKE MANUAL REVISIONS TO MASTER.