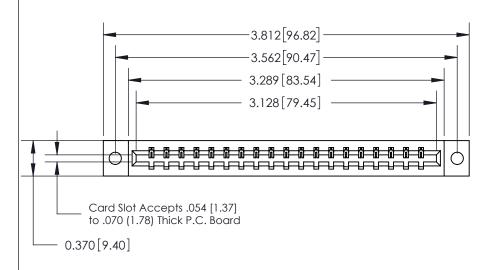

ORIGINAL

833 Series High Temp Card Edge Connector Part Number: 833-019-521-602

**EDAC INC** TORONTO, ONTARIO CANADA

THESE DRAWINGS AND SPECIFICATIONS ARE THE PROPERTY OF EDAC INC.,AND SHALL NOT BE REPRODUCED, OR COPIED OR USED AS THE BASIS FOR THE MANUFACTURE OR SALE OF APPARATUS WITHOUT WRITTEN PERMISSION.

| ACAD REFERENCE NO. | 833 ENG MASTER   |  |  |
|--------------------|------------------|--|--|
| DRAWN: J.LEE       | DATE: OCT. 14/09 |  |  |
| CHECKED:           | DATE:            |  |  |
| SCALE: NTS         | SHEET 1 OF 3     |  |  |
| DRAWING NUMBER     | ISSUE            |  |  |
| 833 Assembly       | 1                |  |  |