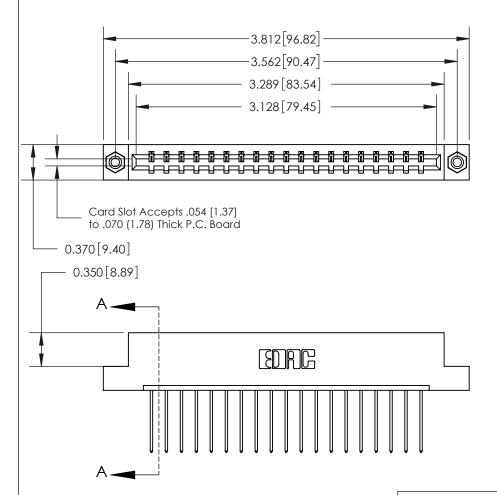

## See Accompanying Page for:

- **Bend Detail**
- **Mounting Options**

833 Series High Temp Card Edge Connector Part Number: 833-019-542-108

**EDAC INC** TORONTO, ONTARIO CANADA

THESE DRAWINGS AND SPECIFICATIONS ARE THE PROPERTY OF EDAC INC.,AND SHALL NOT BE REPRODUCED, OR COPIED OR USED AS THE BASIS FOR THE MANUFACTURE OR SALE OF APPARATUS WITHOUT WRITTEN PERMISSION.