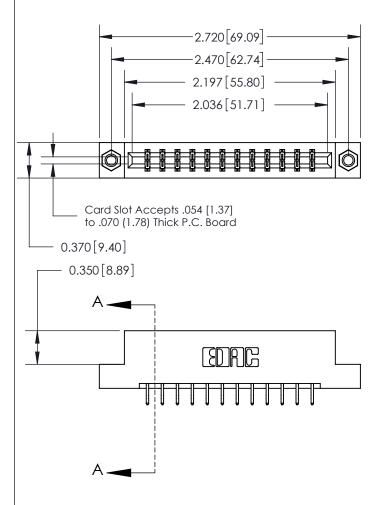

## **Contact Detail**

556-Extender Board Bend (Code 520 Contacts)

.156 [3.96] Contact Spacing x .200 [5.08] Row Spacing

**See Accompanying Page for:** 

- **Bend Detail**
- **Mounting Options**

THIS IS A C.A.D. GENERATED DRAWING DO NOT MAKE MANUAL REVISIONS TO MASTER.

833 Series High Temp Card Edge Connector Part Number: 833-024-556-207

**EDAC INC** TORONTO, ONTARIO CANADA

THESE DRAWINGS AND SPECIFICATIONS ARE THE PROPERTY OF EDAC INC.,AND SHALL NOT BE REPRODUCED, OR COPIED OR USED AS THE BASIS FOR THE MANUFACTURE OR SALE OF APPARATUS WITHOUT WRITTEN PERMISSION.