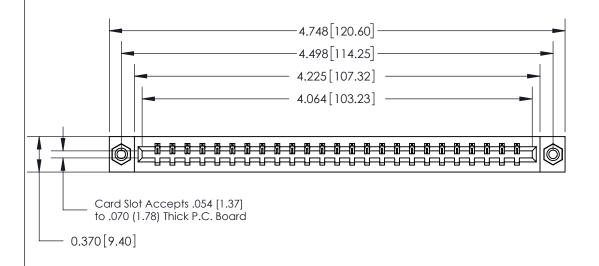

## See Accompanying Page for:

- **Bend Detail**
- **Mounting Options**

833 Series High Temp Card Edge Connector Part Number: 833-025-541-608

**EDAC INC** TORONTO, ONTARIO CANADA

THESE DRAWINGS AND SPECIFICATIONS ARE THE PROPERTY OF EDAC INC.,AND SHALL NOT BE REPRODUCED, OR COPIED OR USED AS THE BASIS FOR THE MANUFACTURE OR SALE OF APPARATUS WITHOUT WRITTEN PERMISSION.

| ACAD REFERENCE NO. | 833 ENG MASTER   |  |  |
|--------------------|------------------|--|--|
| DRAWN: J.LEE       | DATE: OCT. 14/09 |  |  |
| CHECKED:           | DATE:            |  |  |
| SCALE: NTS         | SHEET 1 OF 3     |  |  |
| DRAWING NUMBER     | ISSUE            |  |  |
| 833 Assembly       | 1                |  |  |