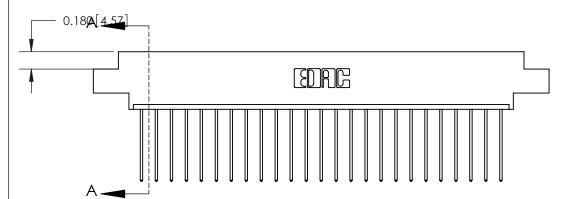

ORIGINAL (1)

ORIGINAL

| 833 Series High Temp Card Edge Connector<br>Contact Bend Detail                                            |                                                                                                                                                                 | ACAD REFERENCE NO. | 833 ENG MASTER   |               |
|------------------------------------------------------------------------------------------------------------|-----------------------------------------------------------------------------------------------------------------------------------------------------------------|--------------------|------------------|---------------|
|                                                                                                            |                                                                                                                                                                 | DRAWN: J.LEE       | DATE: OCT. 14/09 |               |
|                                                                                                            |                                                                                                                                                                 | CHECKED: DATE:     |                  |               |
| TORONTO, ONTARIO CANADA  ARE THE PROPERTY OF SHALL NOT BE REPRODE ON USED AS THE BASIS MANUFACTURE OR SALI | THESE DRAWINGS AND SPECIFICATIONS                                                                                                                               | SCALE: NTS         | SHEET 2          | 2 <b>OF</b> 3 |
|                                                                                                            | ARE THE PROPERTY OF EDAC INC., AND SHALL NOT BE REPRODUCED, OR COPIED OR USED AS THE BASIS FOR THE MANUFACTURE OR SALE OF APPARATUS WITHOUT WRITTEN PERMISSION. | DRAWING NUMBER     |                  | ISSUE         |
|                                                                                                            |                                                                                                                                                                 | 833 Assembly       |                  | 1             |