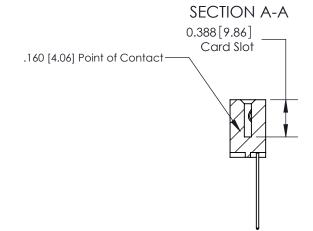

ORIGINAL (1)

ORIGINAL

| 833 Series High Temp Card Edge Connector<br>Contact Bend Detail                                            |                                                                                                                                                                 | ACAD REFERENCE NO. | 833 ENG MASTER   |               |
|------------------------------------------------------------------------------------------------------------|-----------------------------------------------------------------------------------------------------------------------------------------------------------------|--------------------|------------------|---------------|
|                                                                                                            |                                                                                                                                                                 | DRAWN: J.LEE       | DATE: OCT. 14/09 |               |
|                                                                                                            |                                                                                                                                                                 | CHECKED: DATE:     |                  |               |
| TORONTO, ONTARIO CANADA  ARE THE PROPERTY OF SHALL NOT BE REPRODE ON USED AS THE BASIS MANUFACTURE OR SALI | THESE DRAWINGS AND SPECIFICATIONS                                                                                                                               | SCALE: NTS         | SHEET 2          | 2 <b>OF</b> 3 |
|                                                                                                            | ARE THE PROPERTY OF EDAC INC., AND SHALL NOT BE REPRODUCED, OR COPIED OR USED AS THE BASIS FOR THE MANUFACTURE OR SALE OF APPARATUS WITHOUT WRITTEN PERMISSION. | DRAWING NUMBER     |                  | ISSUE         |
|                                                                                                            |                                                                                                                                                                 | 833 Assembly       |                  | 1             |