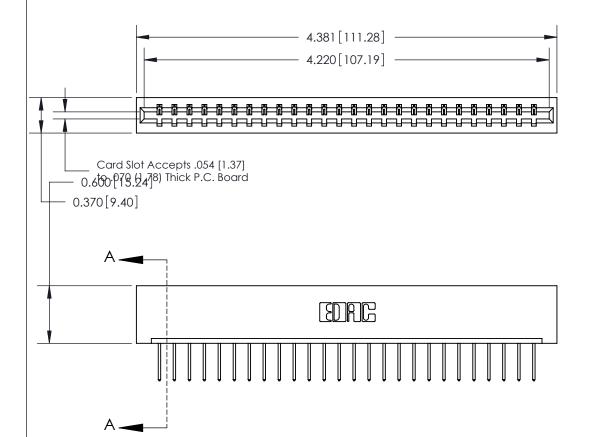

## See Accompanying Page for:

- **Bend Detail**
- **Mounting Options**

833 Series High Temp Card Edge Connector Part Number: 833-026-523-101

**EDAC INC** TORONTO, ONTARIO CANADA

THESE DRAWINGS AND SPECIFICATIONS ARE THE PROPERTY OF EDAC INC.,AND SHALL NOT BE REPRODUCED, OR COPIED OR USED AS THE BASIS FOR THE MANUFACTURE OR SALE OF APPARATUS WITHOUT WRITTEN PERMISSION.

| ACAD REFERENCE NO. | 833 ENG MASTER   |  |  |
|--------------------|------------------|--|--|
| DRAWN: J.LEE       | DATE: OCT. 14/09 |  |  |
| CHECKED:           | DATE:            |  |  |
| SCALE: NTS         | SHEET 1 OF 3     |  |  |
| DRAWING NUMBER     | ISSUE            |  |  |
| 833 Assembly       | 1                |  |  |