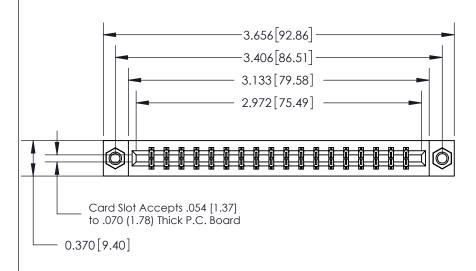

## 833 Series High Temp Card Edge Connector Part Number: 833-036-556-807

**EDAC INC** TORONTO, ONTARIO CANADA

THESE DRAWINGS AND SPECIFICATIONS ARE THE PROPERTY OF EDAC INC.,AND

.160 [4.06] Point of Contact-

SECTION A-A

0.388 [9.86] Card Slot

SHALL NOT BE REPRODUCED, OR COPIED OR USED AS THE BASIS FOR THE MANUFACTURE OR SALE OF APPARATUS 833 Assembly YOUR CONNECTION TO QUALITY & SERVICE WITHOUT WRITTEN PERMISSION.