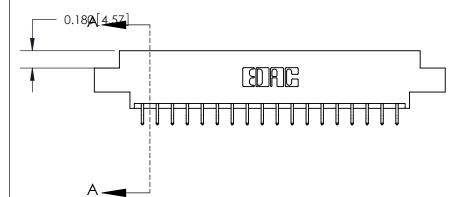

ORIGINAL (1)

ORIGINAL

| 833 Series High Temp Card Edge Connector<br>Contact Bend Detail |                                                                                                                                                                                                 | ACAD REFERENCE NO. | 833 ENC          | MASTER        |
|-----------------------------------------------------------------|-------------------------------------------------------------------------------------------------------------------------------------------------------------------------------------------------|--------------------|------------------|---------------|
|                                                                 |                                                                                                                                                                                                 | DRAWN: J.LEE       | DATE: OCT. 14/09 |               |
|                                                                 |                                                                                                                                                                                                 | CHECKED: DATE:     |                  |               |
| TORONTO, ONTARIO CANADA                                         | THESE DRAWINGS AND SPECIFICATIONS ARE THE PROPERTY OF EDAC INC.,AND SHALL NOT BE REPRODUCED,OR COPIED OR USED AS THE BASIS FOR THE MANUFACTURE OR SALE OF APPARATUS WITHOUT WRITTEN PERMISSION. | SCALE: NTS         | SHEET 2          | 2 <b>OF</b> 3 |
|                                                                 |                                                                                                                                                                                                 | DRAWING NUMBER     |                  | ISSUE         |
|                                                                 |                                                                                                                                                                                                 | 833 Assembly       |                  | 1             |